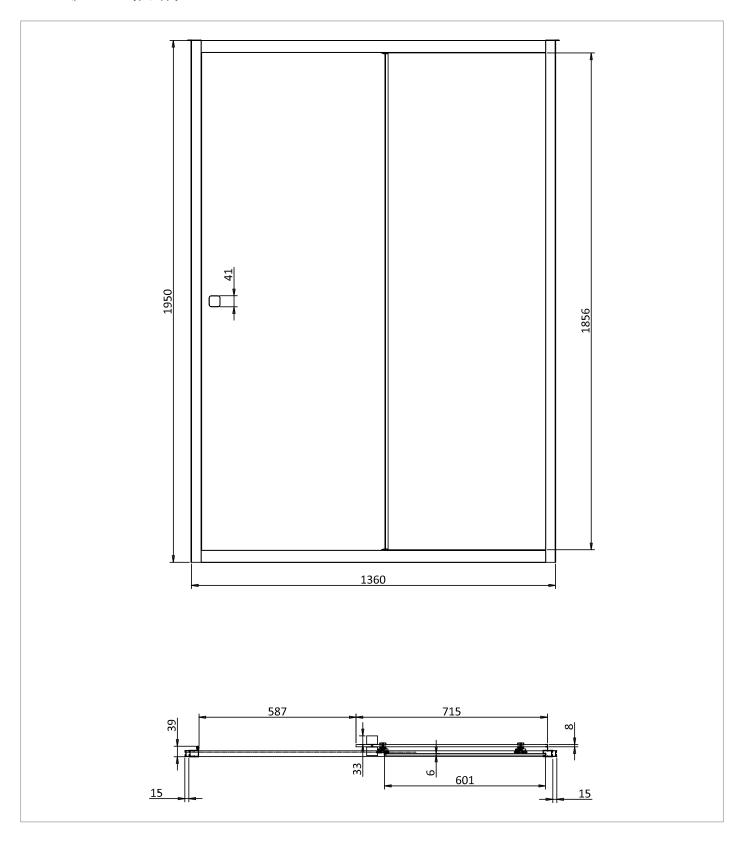

### **DESCRIPTION**

Clear 6 Slider Single 1400 Box A Brushed Brass

| CATEGORY              | Showering     |
|-----------------------|---------------|
| WARRANTY DETAILS      | Lifetime      |
| COLOUR                | Brushed Brass |
| FINISH APPLICATION    | Anodised      |
| PRIMARY MATERIAL      | Glass         |
| INSTALL TYPE          | Wall Mounted  |
| PRODUCT WIDTH MM      | 1360          |
| PRODUCT HEIGHT MM     | 1950          |
| PRODUCT NET WEIGHT KG | 28            |
| STANDARDS             | EN14428       |

| HANDING SHOWERING     | Universal    |
|-----------------------|--------------|
| GLASS THICKNESS       | 8mm          |
| EASY CLEAN            | Yes          |
| MAGNETIC DOOR STRIPS  | No           |
| POWER SHOWER PROOF    | Yes          |
| NUMBER OF DOORS       | 1            |
| SOFT CLOSING DOORS    | No           |
| SAFETY GLASS          | Yes          |
| REMOVABLE SEALS       | No           |
| QUICK RELEASE ROLLERS | Yes          |
| WET ROOM COMPATIBLE   | Yes          |
| DOOR A INFORMATION    | Sliding door |
| DOOR ADJUSTMENT       | 1360-1390mm  |
|                       |              |

## **TECHNICAL DIMENSIONS**

Dimensions in mm unless otherwise specified.

Tolerances (per material type) apply.