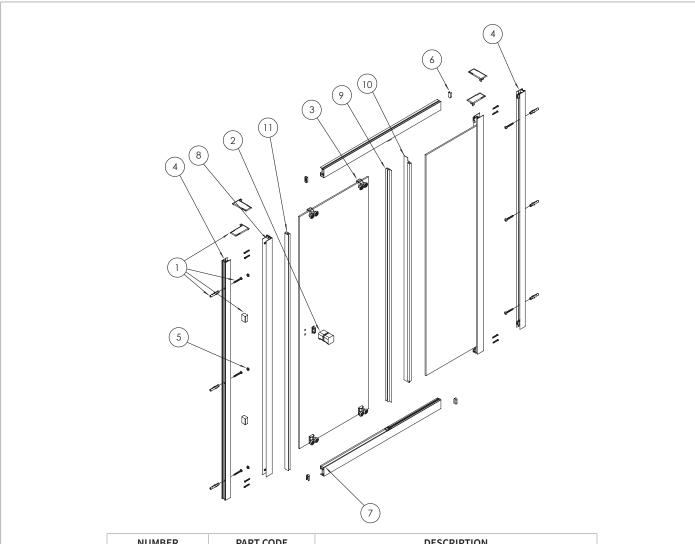

## **SPARES LIST**

Only the parts labelled are available as spares.

| NUMBER | PART CODE    | DESCRIPTION                               |
|--------|--------------|-------------------------------------------|
| 1      | CASLIDEPACKF | Clear 6 Install Pack Slider Br Brass      |
| 2      | CA600006F    | Clear Handle All Models x1 Br Brass       |
| 3      | CA600033F    | Clear Slider Rollers Top Bottom Br Brass  |
| 4      | CAPROFILEF   | Clear Wall Profile Br Brass               |
| 5      | CA000036F    | Clear 6 Screw Cover All Doors Br Brass x3 |
| 6      | CA600004F    | Clear Lock Cover x4 Br Brass              |
| 7      | CA600040F    | Clear 6 Track Cover Slider/Quad Br Brass  |
| 8      | ET0000031    | Clear 6 Locking Levers                    |
| 9      | CA600011     | Clear Seal Sliding Door Part I            |
| 10     | CA600010     | Clear Seal Sliding Door Part J            |
| 11     | CA600012+    | Clear Sliding Door Seal 2023 Part H       |