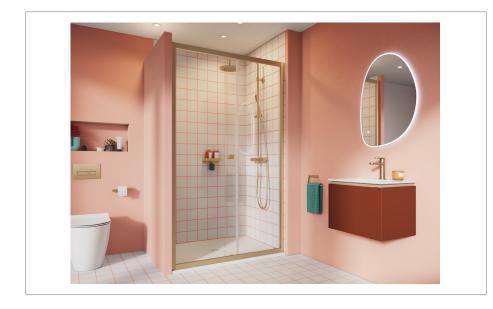

#### DESCRIPTION

Clear 6 Slider Single 1200 Box A Brushed Brass

| CATEGORY              | Showering     | HANDING SHOWERING    |
|-----------------------|---------------|----------------------|
| WARRANTY DETAILS      | Lifetime      | GLASS THICKNESS      |
| COLOUR                | Brushed Brass | EASY CLEAN           |
| FINISH APPLICATION    | Anodised      | MAGNETIC DOOR STRIP  |
| PRIMARY MATERIAL      | Glass         | POWER SHOWER PROO    |
| INSTALL TYPE          | Wall Mounted  | NUMBER OF DOORS      |
| PRODUCT WIDTH MM      | 1160          | SOFT CLOSING DOORS   |
| PRODUCT HEIGHT MM     | 1950          | SAFETY GLASS         |
| PRODUCT NET WEIGHT KG | 24            | REMOVABLE SEALS      |
| STANDARDS             | EN14428       | QUICK RELEASE ROLLEI |
|                       |               |                      |