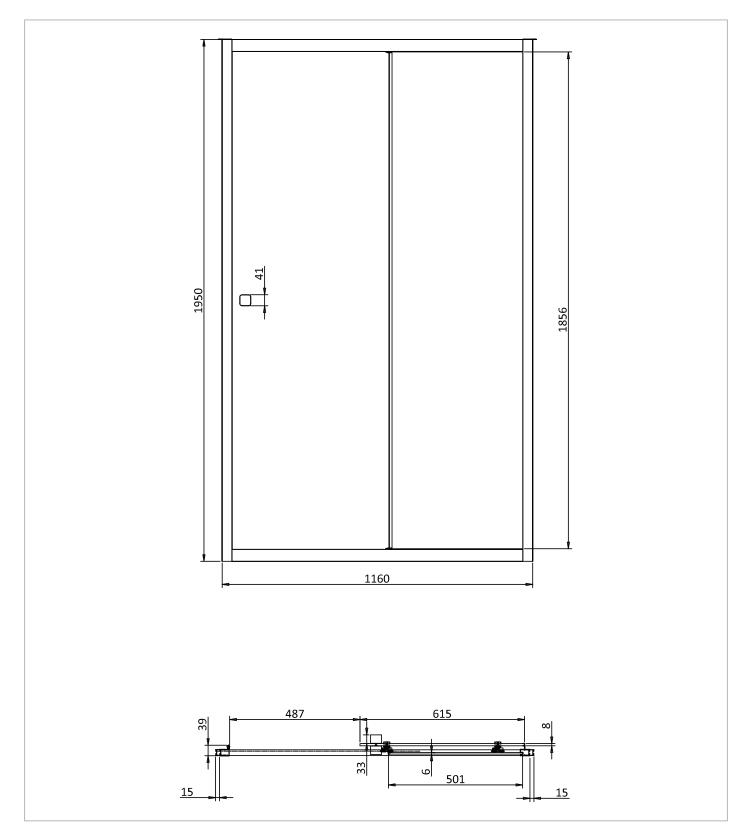

## **TECHNICAL DIMENSIONS**

Dimensions in mm unless otherwise specified. Tolerances (per material type) apply.

Bathroom Brands Group

#### DESCRIPTION

Clear 6 Slider Single 1200 Box A Brushed Brass

| CATEGORY              | Showering     | HANDING SHOWERING    |
|-----------------------|---------------|----------------------|
| WARRANTY DETAILS      | Lifetime      | GLASS THICKNESS      |
| COLOUR                | Brushed Brass | EASY CLEAN           |
| FINISH APPLICATION    | Anodised      | MAGNETIC DOOR STRIP  |
| PRIMARY MATERIAL      | Glass         | POWER SHOWER PROO    |
| INSTALL TYPE          | Wall Mounted  | NUMBER OF DOORS      |
| PRODUCT WIDTH MM      | 1160          | SOFT CLOSING DOORS   |
| PRODUCT HEIGHT MM     | 1950          | SAFETY GLASS         |
| PRODUCT NET WEIGHT KG | 24            | REMOVABLE SEALS      |
| STANDARDS             | EN14428       | QUICK RELEASE ROLLEI |
|                       |               |                      |

| HANDING SHOWERING     | Universal    |
|-----------------------|--------------|
| GLASS THICKNESS       | 8mm          |
| EASY CLEAN            | Yes          |
| MAGNETIC DOOR STRIPS  | No           |
| POWER SHOWER PROOF    | Yes          |
| NUMBER OF DOORS       | 1            |
| SOFT CLOSING DOORS    | No           |
| SAFETY GLASS          | Yes          |
| REMOVABLE SEALS       | No           |
| QUICK RELEASE ROLLERS | Yes          |
| WET ROOM COMPATIBLE   | Yes          |
| DOOR A INFORMATION    | Sliding door |
| DOOR ADJUSTMENT       | 1160-1190mm  |