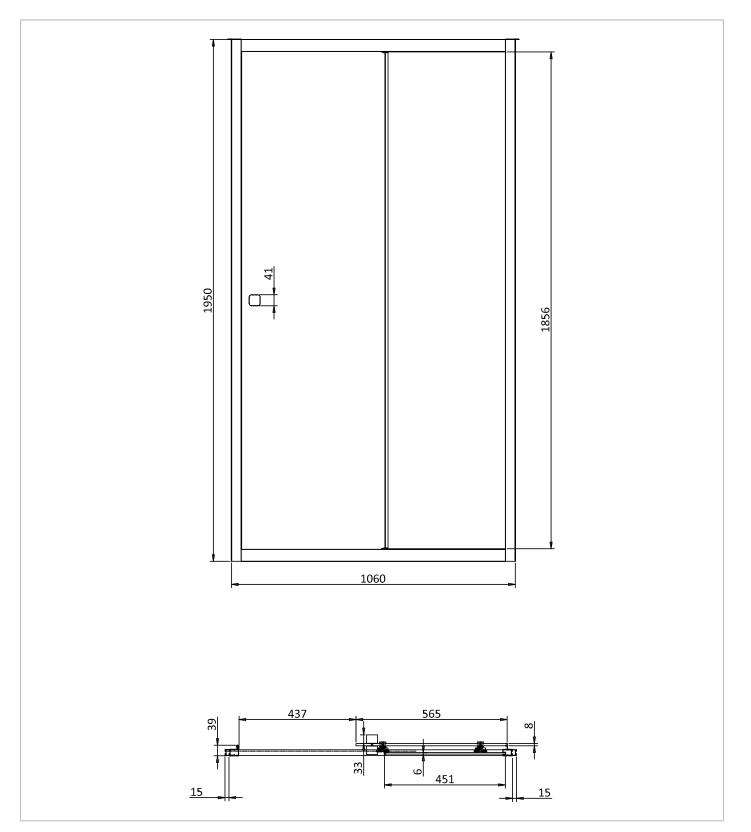

## **TECHNICAL DIMENSIONS**

Dimensions in mm unless otherwise specified. Tolerances (per material type) apply.

Bathroom Brands Group