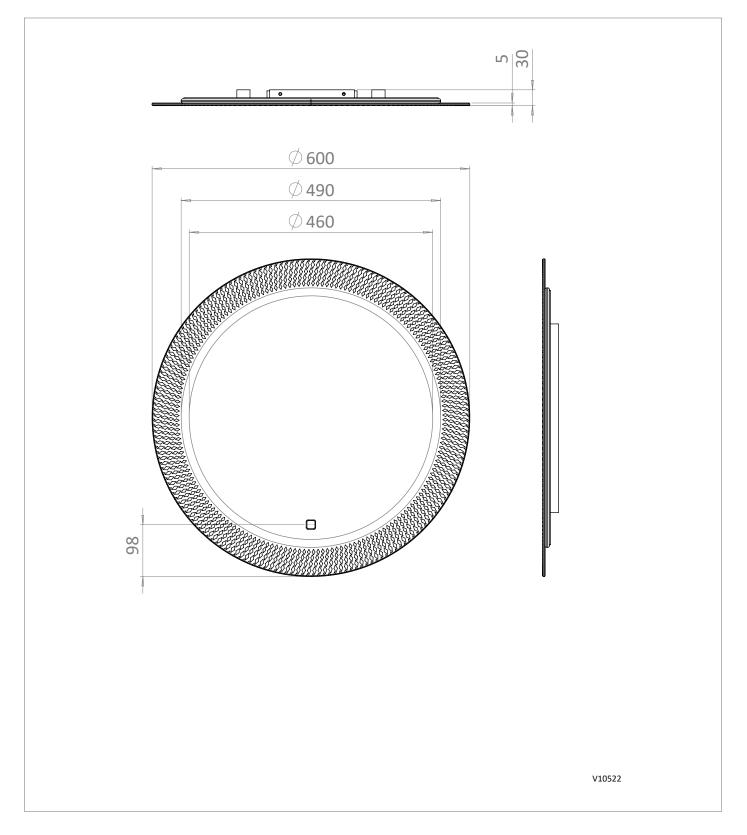

## **TECHNICAL DIMENSIONS**

Dimensions in mm unless otherwise specified. Tolerances (per material type) apply.