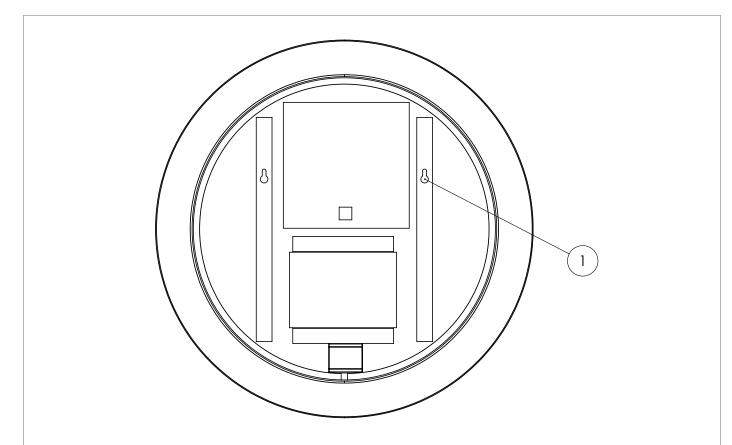

## **SPARES DIAGRAM**

| NUMBER | PART CODE | DESCRIPTION                                 |
|--------|-----------|---------------------------------------------|
| 1      | MIRRORFIX | Fixing screw pack for keyhole mirror fixing |