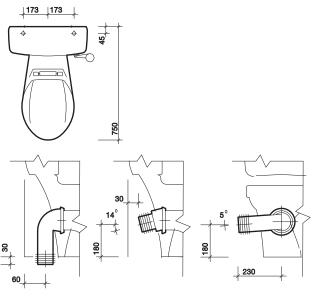

# avalon ho

ergonomically designed cistern lever raised seating position for ease of use

Avalon close coupled washdown WC suite, horizontal outlet

# All measurements shown are in millimetres. Drawing sizes are not to scale.

Seat 25mm ring only
Seat 25mm ring only
Cover only

AV7881WH

AV7881BE

AV7842WH

trap

P trap outlet connector WF1240WH S or turned P trap connector WF1241WH