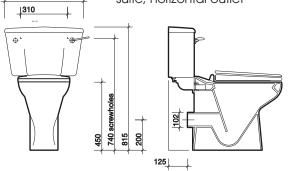

# avalon ho

ergonomically designed cistern lever raised seating position for ease of use

Avalon close coupled washdown WC suite, horizontal outlet

# All measurements shown are in millimetres. Drawing sizes are not to scale.