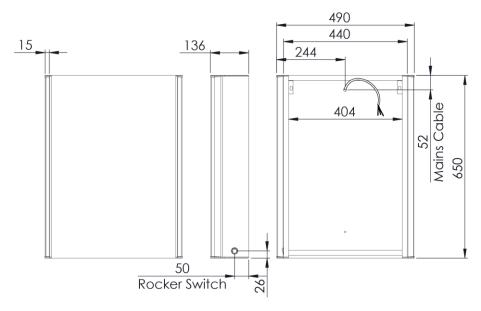

# **490mm Single Door Cabinet**

#### Materials:

Carcass: Extruded Aluminium | Door: Mirror on MDF | Backboard: 3mm MDF

Glass: 3mm PVC Backed | Carcass end caps: Painted plastic

| FAQ's:                                                 | Units | Single Door                                                                                                                                 | 600 Double Door | 1000 Double Door |
|--------------------------------------------------------|-------|---------------------------------------------------------------------------------------------------------------------------------------------|-----------------|------------------|
| Internal dimensions (L x W x D)                        | mm    | 400 x 554 x 100                                                                                                                             | 560 x 554 x 100 | 964 x 554 x 100  |
| Shelf dimensions (L x W x D)                           | mm    | 400 x 95 x 5                                                                                                                                | 560 x 95 x 5    | 956 x 95 x 8     |
| Max shelf spacing                                      | mm    | 70                                                                                                                                          |                 |                  |
| Distance between door hinges                           | mm    | 387                                                                                                                                         |                 |                  |
| Individual door dimensions (L x W x D)                 | mm    | 650 x 443 x 15                                                                                                                              | 650 x 443 x 15  | 650 x 443 x 15   |
| Door opening angle                                     | 0     | 90 degree                                                                                                                                   |                 |                  |
| Depth with door fully open                             | mm    | 543                                                                                                                                         | 398             | 543              |
| Hanging bracket centres                                | mm    | 385                                                                                                                                         | 545             | 966              |
| What is the thickness of the mirror glass?             | mm    | 3mm                                                                                                                                         |                 |                  |
| Is the cabinet IP44 rated?                             | -     | Yes                                                                                                                                         |                 |                  |
| What size fuse should I use?                           | -     | Seek the advice of an electrician                                                                                                           |                 |                  |
| What is the total power consumption?                   | W     | 12                                                                                                                                          |                 |                  |
| Does the mirror have an energy rating?                 | -     | A                                                                                                                                           |                 |                  |
| What is the colour of the light and the Kelvin rating? | K     | 6000K                                                                                                                                       |                 |                  |
| What is the wattage of the lights?                     | W     | 12                                                                                                                                          |                 |                  |
| Where is the rocker switch located?                    | -     | Right side                                                                                                                                  |                 |                  |
| Can the LED lighting be replaced?                      | -     | No                                                                                                                                          |                 |                  |
| Can the IR sensor be replaced?                         | -     | No                                                                                                                                          |                 |                  |
| What is the output of the demister pad?                | W     | N/A                                                                                                                                         |                 |                  |
| What are the dimensions of the demister pad?           | mm    | N/A                                                                                                                                         |                 |                  |
| How do I turn on the demister pad?                     | -     | The demister pad will turn on when the LEDs are turned on.                                                                                  |                 |                  |
| Are illuminated mirrors supplied with mains cable?     | -     | All illuminated mirrors are supplied with a removeable 500mm mains cable.  There is ample storage for excess cable in the back of the unit. |                 |                  |