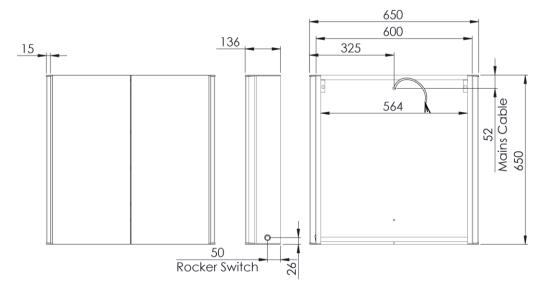

## **600mm Double Door Cabinet**

#### Materials:

Carcass: Extruded Aluminium | Door: Mirror on MDF | Backboard: 3mm MDF

Glass: 3mm PVC Backed | Carcass end caps: Painted plastic

| FAQ's:                                                 | Units | Single Door                                                                                                                                 | 600 Double Door | 1000 Double Door |
|--------------------------------------------------------|-------|---------------------------------------------------------------------------------------------------------------------------------------------|-----------------|------------------|
| Internal dimensions (L x W x D)                        | mm    | 400 x 554 x 100                                                                                                                             | 560 x 554 x 100 | 964 x 554 x 100  |
| Shelf dimensions (L x W x D)                           | mm    | 400 x 95 x 5                                                                                                                                | 560 x 95 x 5    | 956 x 95 x 8     |
| Max shelf spacing                                      | mm    | 70                                                                                                                                          |                 |                  |
| Distance between door hinges                           | mm    | 387                                                                                                                                         |                 |                  |
| Individual door dimensions (L x W x D)                 | mm    | 650 x 443 x 15                                                                                                                              | 650 x 443 x 15  | 650 x 443 x 15   |
| Door opening angle                                     | 0     | 90 degree                                                                                                                                   |                 |                  |
| Depth with door fully open                             | mm    | 543                                                                                                                                         | 398             | 543              |
| Hanging bracket centres                                | mm    | 385                                                                                                                                         | 545             | 966              |
| What is the thickness of the mirror glass?             | mm    | 3mm                                                                                                                                         |                 |                  |
| Is the cabinet IP44 rated?                             | -     | Yes                                                                                                                                         |                 |                  |
| What size fuse should I use?                           | -     | Seek the advice of an electrician                                                                                                           |                 |                  |
| What is the total power consumption?                   | W     | 12                                                                                                                                          |                 |                  |
| Does the mirror have an energy rating?                 | -     | A                                                                                                                                           |                 |                  |
| What is the colour of the light and the Kelvin rating? | K     | 6000K                                                                                                                                       |                 |                  |
| What is the wattage of the lights?                     | W     | 12                                                                                                                                          |                 |                  |
| Where is the rocker switch located?                    | -     | Right side                                                                                                                                  |                 |                  |
| Can the LED lighting be replaced?                      | -     | No                                                                                                                                          |                 |                  |
| Can the IR sensor be replaced?                         | -     | No                                                                                                                                          |                 |                  |
| What is the output of the demister pad?                | W     | N/A                                                                                                                                         |                 |                  |
| What are the dimensions of the demister pad?           | mm    | N/A                                                                                                                                         |                 |                  |
| How do I turn on the demister pad?                     | -     | The demister pad will turn on when the LEDs are turned on.                                                                                  |                 |                  |
| Are illuminated mirrors supplied with mains cable?     | -     | All illuminated mirrors are supplied with a removeable 500mm mains cable.  There is ample storage for excess cable in the back of the unit. |                 |                  |