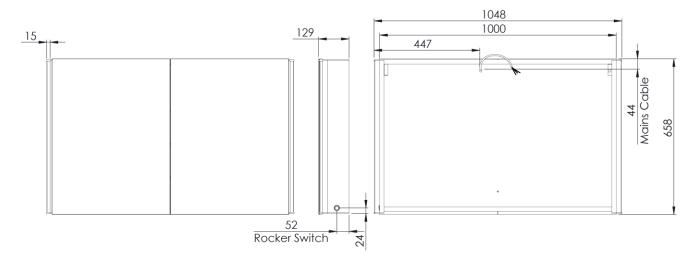

## **1000mm Double Door Cabinet**

#### Materials:

Carcass: Extruded Aluminium | Door: Mirror on MDF | Backboard: 3mm MDF

Glass: 3mm PVC Backed | Carcass end caps: Painted plastic

| FAQ's:                                                 | Units | Single Door                                                                                                                                 | 600 Double Door | 1000 Double Door |
|--------------------------------------------------------|-------|---------------------------------------------------------------------------------------------------------------------------------------------|-----------------|------------------|
| Internal dimensions (L x W x D)                        | mm    | 400 x 554 x 100                                                                                                                             | 560 x 554 x 100 | 964 x 554 x 100  |
| Shelf dimensions (L x W x D)                           | mm    | 400 x 95 x 5                                                                                                                                | 560 x 95 x 5    | 956 x 95 x 8     |
| Max shelf spacing                                      | mm    | 70                                                                                                                                          |                 |                  |
| Distance between door hinges                           | mm    | 387                                                                                                                                         |                 |                  |
| Individual door dimensions (L x W x D)                 | mm    | 650 x 443 x 15                                                                                                                              | 650 x 443 x 15  | 650 x 443 x 15   |
| Door opening angle                                     | 0     | 90 degree                                                                                                                                   |                 |                  |
| Depth with door fully open                             | mm    | 543                                                                                                                                         | 398             | 543              |
| Hanging bracket centres                                | mm    | 385                                                                                                                                         | 545             | 966              |
| What is the thickness of the mirror glass?             | mm    | 3mm                                                                                                                                         |                 |                  |
| Is the cabinet IP44 rated?                             | -     | Yes                                                                                                                                         |                 |                  |
| What size fuse should I use?                           | -     | Seek the advice of an electrician                                                                                                           |                 |                  |
| What is the total power consumption?                   | W     | 12                                                                                                                                          |                 |                  |
| Does the mirror have an energy rating?                 | -     | A                                                                                                                                           |                 |                  |
| What is the colour of the light and the Kelvin rating? | K     | 6000K                                                                                                                                       |                 |                  |
| What is the wattage of the lights?                     | W     | 12                                                                                                                                          |                 |                  |
| Where is the rocker switch located?                    | -     | Right side                                                                                                                                  |                 |                  |
| Can the LED lighting be replaced?                      | -     | No                                                                                                                                          |                 |                  |
| Can the IR sensor be replaced?                         | -     | No                                                                                                                                          |                 |                  |
| What is the output of the demister pad?                | W     | N/A                                                                                                                                         |                 |                  |
| What are the dimensions of the demister pad?           | mm    | N/A                                                                                                                                         |                 |                  |
| How do I turn on the demister pad?                     | -     | The demister pad will turn on when the LEDs are turned on.                                                                                  |                 |                  |
| Are illuminated mirrors supplied with mains cable?     | -     | All illuminated mirrors are supplied with a removeable 500mm mains cable.  There is ample storage for excess cable in the back of the unit. |                 |                  |