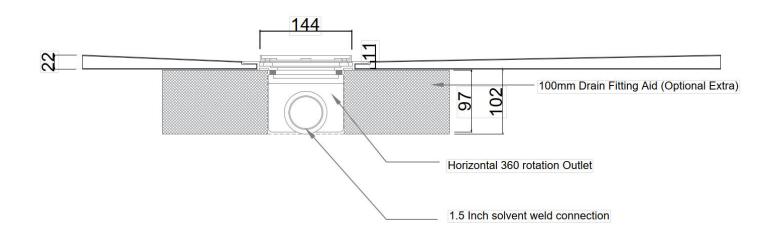

#### **Specification**

| MATERIAL                                                                      | GRATING                                     | CAPACITY                   |
|-------------------------------------------------------------------------------|---------------------------------------------|----------------------------|
| Extruded polystyrene (XPS) with cement coating, stainless steel, PP (Plastic) | Brushed Stainless Steel. PVD Coated colours | 42 l/min                   |
|                                                                               |                                             | FLOODING                   |
| USAGE                                                                         | MEMBRANE                                    | FLOORING                   |
| Wetroom kit with Square drain                                                 | Liquid membrane and Sheet membrane          | Minimum Tile Thickness 8mm |
|                                                                               |                                             |                            |
| WATER SEAL                                                                    | REMOVABLE TRAP FOR CLEANING                 | BOARD HEIGHT               |
| 50mm                                                                          | Yes                                         | 22mm                       |