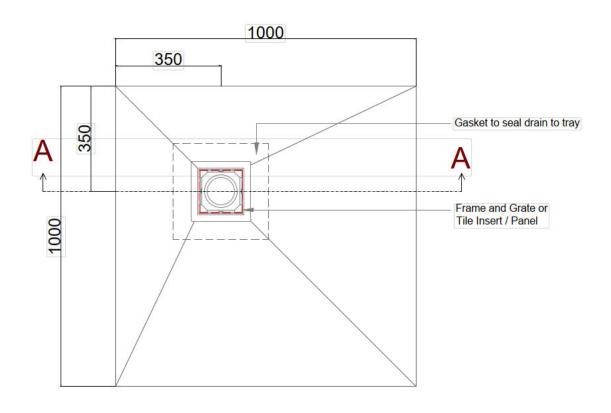

#### **Specification**

| MATERIAL                                                                      | GRATING                                     | CAPACITY                   |
|-------------------------------------------------------------------------------|---------------------------------------------|----------------------------|
| Extruded polystyrene (XPS) with cement coating, stainless steel, PP (Plastic) | Brushed Stainless Steel. PVD Coated colours | 42 l/min                   |
|                                                                               |                                             | FLOODING                   |
| USAGE                                                                         | MEMBRANE                                    | FLOORING                   |
| Wetroom kit with Square drain                                                 | Liquid membrane and Sheet membrane          | Minimum Tile Thickness 8mm |
|                                                                               |                                             |                            |
| WATER SEAL                                                                    | REMOVABLE TRAP FOR CLEANING                 | BOARD HEIGHT               |
| 50mm                                                                          | Yes                                         | 22mm                       |