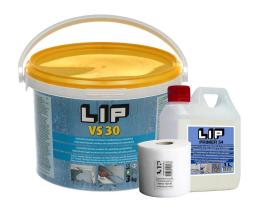

## WMVS30K - Waterproofing Kit

Easy application paint on liquid membrane for waterproofing wet rooms and bathrooms Contains 3kg liquid membrane, 25m reinforcement trap and 1l primer.

#### **Specifications**

Material: acrylic polymers, plasticizer, water and preservative

Coverage: 1.75m<sup>2</sup>

**Can be applied to:** Wood, concrete, metal, plastic, plaster, light clincer concrete, screed, lightweight concrete, stucco, gypsum floors, calcium, silicate plates and various approved wet room plaster boards, gypsum fibre, cement and polystyrene.