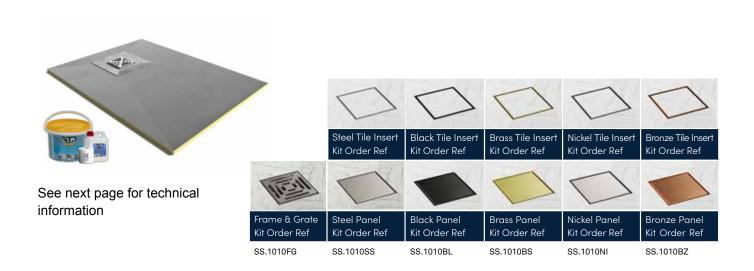

# **SS.1010**Kit Size 1000mm x 1000mm

Easy to install, preformed wetroom tray with integrated steel drain which is sealed with a watertight gasket. The preformed rigid tray is waterproof and has a cementitious top layer for high compression strength. Tile Inserts and Panels are available as Brushed Stainless Steel or durable PVD coated colours. Supplied with a high quality, flexible waterproofing membrane

### SS.1010 - Wetroom Kit