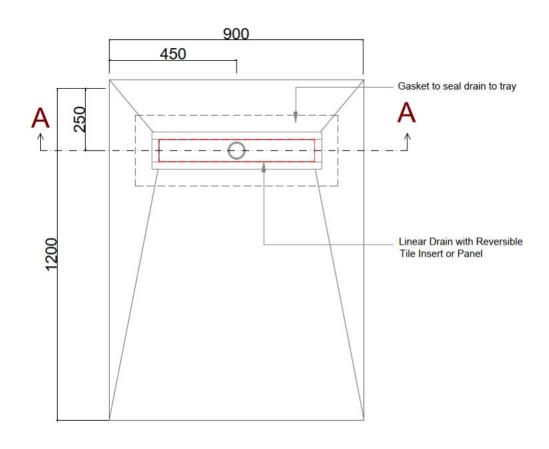

## **SL.0912** Kit Size 900mm x 1200mm

Easy to install, preformed wetroom tray with integrated steel drain which is sealed with a watertight gasket. The preformed rigid tray is waterproof and has a cementitious top layer for high compression strength. Panels are available as Brushed Stainless Steel or durable PVD coated colours. Supplied with a high quality, flexible waterproofing membrane.

### **Specification**

| MATERIAL                                                                      | GRATING                                     | CAPACITY                   |
|-------------------------------------------------------------------------------|---------------------------------------------|----------------------------|
| Extruded polystyrene (XPS) with cement coating, stainless steel, PP (Plastic) | Brushed Stainless Steel. PVD Coated colours | 36 l/min                   |
| USAGE                                                                         | MEMBRANE                                    | FLOORING                   |
| Wetroom kit with Linear drain                                                 | Liquid membrane and Sheet membrane          | Minimum Tile Thickness 8mm |
| WATER SEAL                                                                    | DEMOVARI E TRAR FOR OL FAMILLO              | DOADD HEIGHT               |
| WATER SEAL                                                                    | REMOVABLE TRAP FOR CLEANING                 | BOARD HEIGHT               |
| 50mm                                                                          | Yes                                         | 30mm                       |