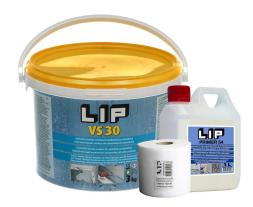

### WMVS30K - Waterproofing Kit

Easy application paint on liquid membrane for waterproofing wet rooms and bathrooms Contains 3kg liquid membrane, 25m reinforcement trap and 1l primer.

#### **Specifications**

Material: acrylic polymers, plasticizer, water and preservative

Coverage: 1.75m<sup>2</sup>

**Can be applied to:** Wood, concrete, metal, plastic, plaster, light clincer concrete, screed, lightweight concrete, stucco, gypsum floors, calcium, silicate plates and various approved wet room plaster boards, gypsum fibre, cement and polystyrene.