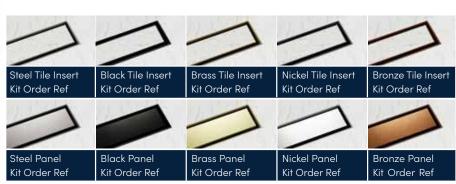

## **SL.0912** Kit Size 900mm x 1200mm

Easy to install, preformed wetroom tray with integrated steel drain which is sealed with a watertight gasket. The preformed rigid tray is waterproof and has a cementitious top layer for high compression strength. Panels are available as Brushed Stainless Steel or durable PVD coated colours. Supplied with a high quality, flexible waterproofing membrane.

### **Specification**

| MATERIAL                                                                      | GRATING                                     | CAPACITY                   |
|-------------------------------------------------------------------------------|---------------------------------------------|----------------------------|
| Extruded polystyrene (XPS) with cement coating, stainless steel, PP (Plastic) | Brushed Stainless Steel. PVD Coated colours | 36 l/min                   |
| USAGE                                                                         | MEMBRANE                                    | FLOORING                   |
| Wetroom kit with Linear drain                                                 | Liquid membrane and Sheet membrane          | Minimum Tile Thickness 8mm |
| WATER SEAL                                                                    | DEMOVARI E TRAR FOR OL FAMILLO              | DOADD HEIGHT               |
| WATER SEAL                                                                    | REMOVABLE TRAP FOR CLEANING                 | BOARD HEIGHT               |
| 50mm                                                                          | Yes                                         | 30mm                       |