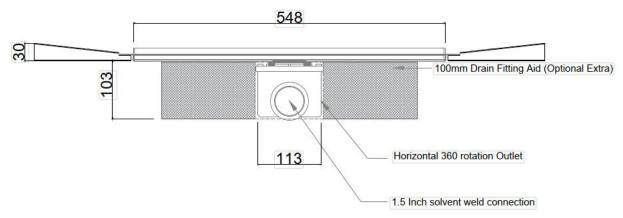

### **Specification**

| MATERIAL                                                                      | GRATING                                     | CAPACITY                   |
|-------------------------------------------------------------------------------|---------------------------------------------|----------------------------|
| Extruded polystyrene (XPS) with cement coating, stainless steel, PP (Plastic) | Brushed Stainless Steel. PVD Coated colours | 36 l/min                   |
| USAGE                                                                         | MEMBRANE                                    | FLOORING                   |
| Wetroom kit with Linear drain                                                 | Liquid membrane and Sheet membrane          | Minimum Tile Thickness 8mm |
| WATER SEAL                                                                    | DEMOVARI E TRAR FOR OL FAMILLO              | DOADD HEIGHT               |
| WATER SEAL                                                                    | REMOVABLE TRAP FOR CLEANING                 | BOARD HEIGHT               |
| 50mm                                                                          | Yes                                         | 30mm                       |