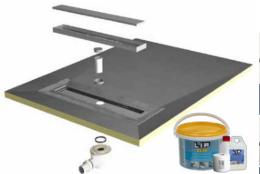

## **SL.0912** Kit Size 900mm x 1200mm

Easy to install, preformed wetroom tray with integrated steel drain which is sealed with a watertight gasket. The preformed rigid tray is waterproof and has a cementitious top layer for high compression strength. Panels are available as Brushed Stainless Steel or durable PVD coated colours. Supplied with a high quality, flexible waterproofing membrane.

### WMVS30K - Waterproofing Kit

Easy application paint on liquid membrane for waterproofing wet rooms and bathrooms Contains 3kg liquid membrane, 25m reinforcement trap and 1l primer.