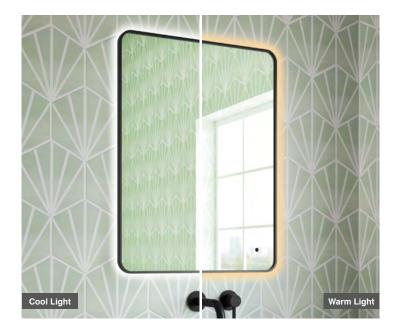

## **SIZE:** H 800 x W 600 x D 38mm **FEATURES:**

- Matt Black Framed LED Mirror
- Multi Functional Contactless Sensor Controls Light from Cool - Warm Brightness with Memory Function
- Ambient Lighting
- Landscape or Portrait
- · Heated Demister Pad
- IP44