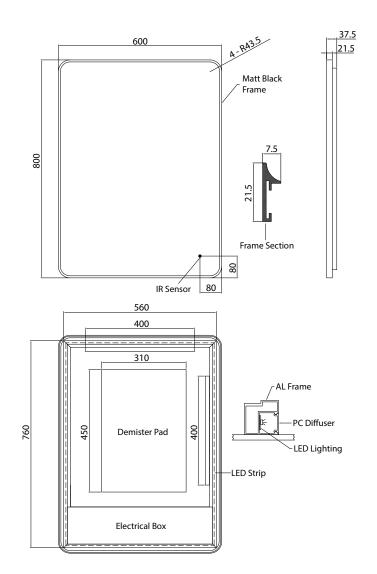

## **SIZE:** H 800 x W 600 x D 38mm **FEATURES:**

- Matt Black Framed LED Mirror
- Multi Functional Contactless Sensor Controls Light from Cool - Warm Brightness with Memory Function
- Ambient Lighting
- Landscape or Portrait
- · Heated Demister Pad
- IP44

The information contained on this page was correct at date of issue. Fitting dimensions are provided as a guide only. Some variation may occur due to manufacturing tolerances. We pursue a policy of continuing improvement in design and performance of our products and so reserve the right to change specifications without prior notice.