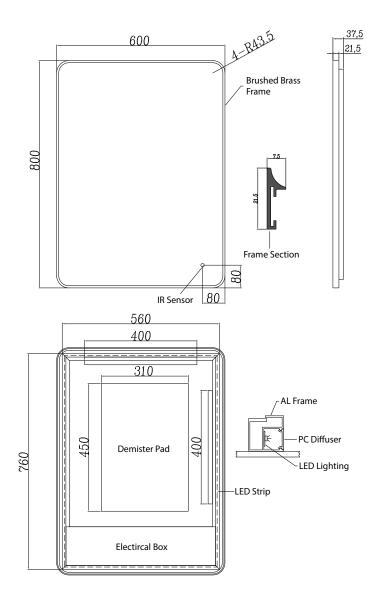

## Quin 60 - Brushed Brass LED Mirror

## **SIZE:** H 800 x W 600 x D 38mm **FEATURES:**

- Brushed Brass Framed LED Mirror
- Multi Functional Contactless Sensor Controls Light from Cool - Warm Brightness with Memory Function
- Ambient Lighting
- Landscape or Portrait
- · Heated Demister Pad
- IP44

The information contained on this page was correct at date of issue. Fitting dimensions are provided as a guide only. Some variation may occur due to manufacturing tolerances. We pursue a policy of continuing improvement in design and performance of our products and so reserve the right to change specifications without prior notice.