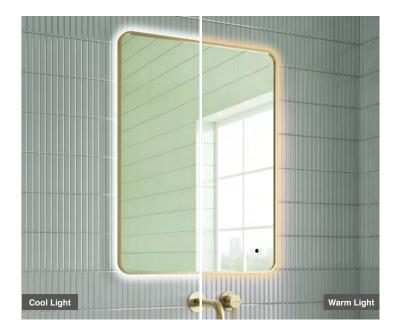

## Quin 60 - Brushed Brass LED Mirror

## **SIZE:** H 800 x W 600 x D 38mm **FEATURES:**

- Brushed Brass Framed LED Mirror
- Multi Functional Contactless Sensor Controls Light from Cool - Warm Brightness with Memory Function
- Ambient Lighting
- Landscape or Portrait
- · Heated Demister Pad
- IP44