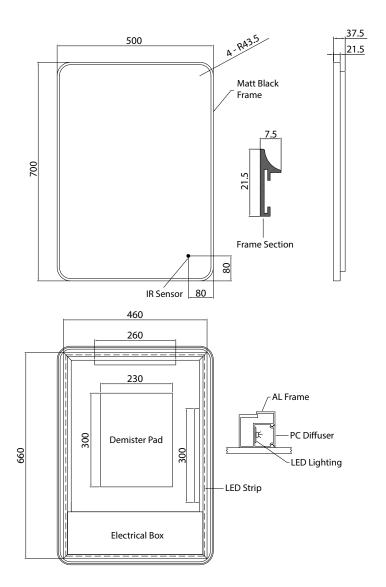

## Oro 50 - Matt Black LED Mirror

**SIZE:** H 700 x W 500 x D 38mm

## **FEATURES:**

- · Matt Black Framed LED Mirror
- Multi Functional Contactless Sensor Controls Light from Cool - Warm Brightness with Memory Function
- Ambient Lighting
- Landscape or Portrait
- · Heated Demister Pad
- IP44

The information contained on this page was correct at date of issue. Fitting dimensions are provided as a guide only. Some variation may occur due to manufacturing tolerances. We pursue a policy of continuing improvement in design and performance of our products and so reserve the right to change specifications without prior notice.