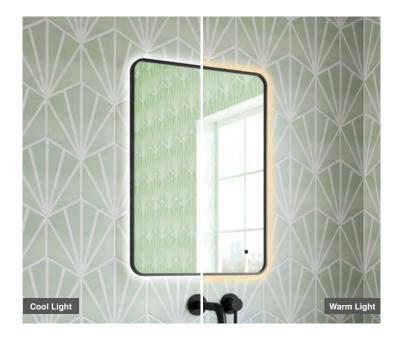

## **FEATURES:**

- · Matt Black Framed LED Mirror
- Multi Functional Contactless Sensor Controls Light from Cool - Warm Brightness with Memory Function
- Ambient Lighting
- Landscape or Portrait
- · Heated Demister Pad
- IP44