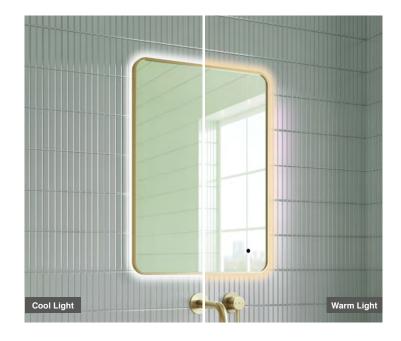

## Oro 50 - Brushed Brass LED Mirror

**SIZE:** H 700 x W 500 x D 38mm

## **FEATURES:**

- · Brushed Brass Framed LED Mirror
- Multi Functional Contactless Sensor Controls Light from Cool - Warm Brightness with Memory Function
- Ambient Lighting
- · Landscape or Portrait
- · Heated Demister Pad
- IP44