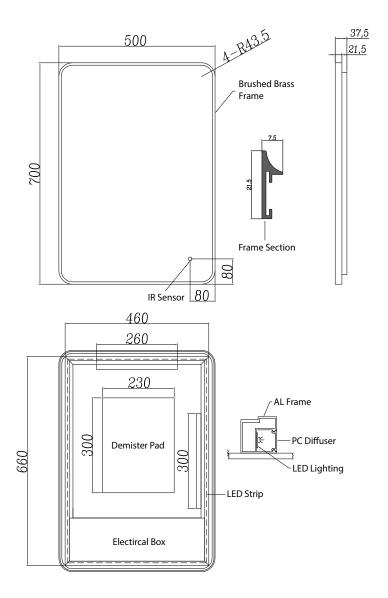

## Oro 50 - Brushed Brass LED Mirror

**SIZE:** H 700 x W 500 x D 38mm

## **FEATURES:**

- · Brushed Brass Framed LED Mirror
- Multi Functional Contactless Sensor Controls Light from Cool - Warm Brightness with Memory Function
- Ambient Lighting
- · Landscape or Portrait
- · Heated Demister Pad
- IP44

The information contained on this page was correct at date of issue. Fitting dimensions are provided as a guide only. Some variation may occur due to manufacturing tolerances. We pursue a policy of continuing improvement in design and performance of our products and so reserve the right to change specifications without prior notice.