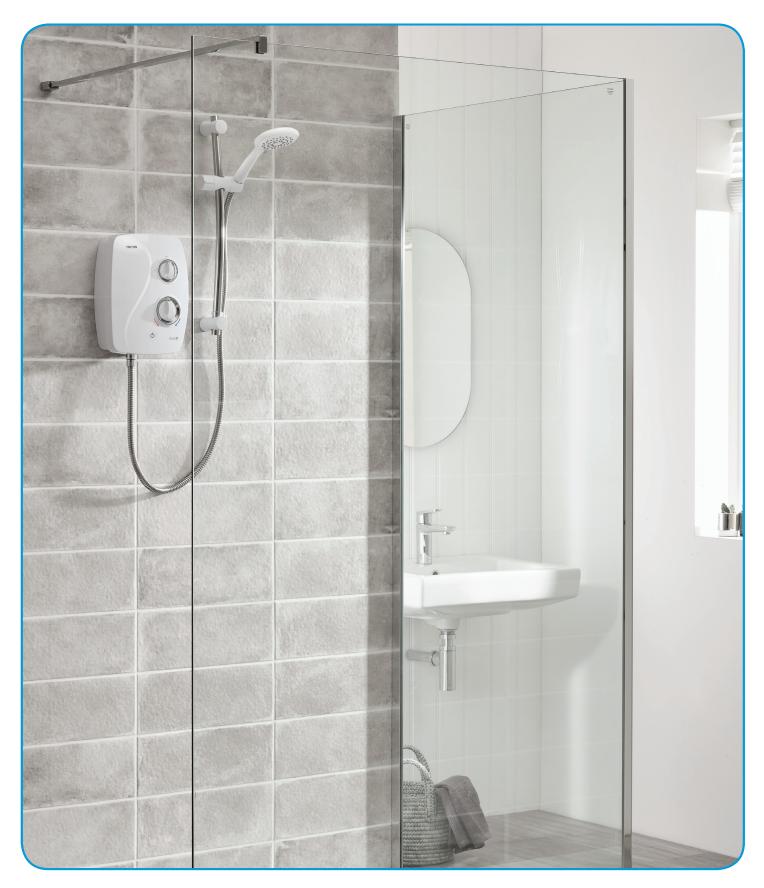

#### Shower

Triton's **NEW** silent running thermostatic power shower is so quiet that when the water is running, you won't hear the pump, and as such has been awarded the Quiet Mark award of approval. The NovelSR is the perfect solution for those with low pressure systems, providing a great flow rate of up to 14 litres per minute. Its continuous running performance ensures there is no waiting around in between showers for busy families.

- Easy to use start/stop button
- Thermostatic control constantly regulates the temperature providing you with precise control and a safer showering experience
- Adjustable maximum temperature stop reduces the risk of accidentally turning the temperature too high
- Multiple cable and water entry points including the Triton Swivel Fit Water Inlet, enabling top, rear or bottom entry for ease of installation
- Larger footprint makes it an ideal replacement for existing Triton power shower models
- Large 5 mode, rub clean shower head
- 1.5m anti-twist hose
- 2 year guarantee, full parts and labour