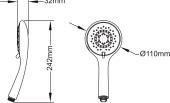

- Easy to use start/stop button
- Thermostatic control constantly regulates the temperature providing you with precise control and a safer showering experience
- Adjustable maximum temperature stop reduces the risk of accidentally turning the temperature too high
- Multiple cable and water entry points including the Triton Swivel Fit Water Inlet, enabling top, rear or bottom entry for ease of installation
- Larger footprint makes it an ideal replacement for existing Triton power shower models
- Large 5 mode, rub clean shower head
- 1.5m anti-twist hose
- 2 year guarantee, full parts and labour