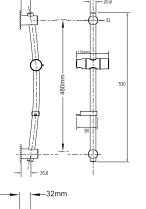

- Easy to use start/stop button
- Thermostatic control constantly regulates the temperature providing you with precise control and a safer showering experience
- Adjustable maximum temperature stop reduces the risk of accidentally turning the temperature too high
- Multiple cable and water entry points including the Triton Swivel Fit Water Inlet, enabling top, rear or bottom entry for ease of installation
- Larger footprint makes it an ideal replacement for existing Triton power shower models
- Large 5 mode, rub clean shower head
- 1.5m anti-twist hose
- 2 year guarantee, full parts and labour

#### **Features**

| Temperature Control           | Thermostatic                                                                                                                                                                                                                      |
|-------------------------------|-----------------------------------------------------------------------------------------------------------------------------------------------------------------------------------------------------------------------------------|
| Supply source                 | Gravity fed cold and hot supplies only                                                                                                                                                                                            |
| Cold water cistern minimum    | 115 litres                                                                                                                                                                                                                        |
| Inlet Connection              | 15mm dual entry push fittings                                                                                                                                                                                                     |
| Outlet connections            | 1/2"BSP                                                                                                                                                                                                                           |
| Pipe Centres                  | 26mm                                                                                                                                                                                                                              |
| Minimum static inlet pressure | 0.0075 bar (75mm head)                                                                                                                                                                                                            |
| Maximum static inlet pressure | 1.0 bar (10m head)                                                                                                                                                                                                                |
| Isolating valves              | Full way type MUST be installed. Pipework layouts and connections MUST be such that other draw-offs will not affect water supplies to the shower                                                                                  |
| Electrical Supply voltage     | 230v/240v                                                                                                                                                                                                                         |
| Supply rating                 | 3 amp                                                                                                                                                                                                                             |
| Minimum cable size            | 0.75mm two core L-N                                                                                                                                                                                                               |
| RCD unit                      | A 30mA residual current device must be installed (either part of<br>the consumer unit or separate). This shower must be permanently<br>connected to a 3 amp fused connection unit and be provided with<br>means for disconnection |
| Shower performance            | Up to 14 litres per minute                                                                                                                                                                                                        |