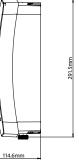

|
| RCD unit                      | A 30mA residual current device must be installed (either part of<br>the consumer unit or separate). This shower must be permanently<br>connected to a 3 amp fused connection unit and be provided with<br>means for disconnection |
| Shower performance            | Up to 14 litres per minute                                                                                                                                                                                                        |

### **Product Codes**

NovelSR Thermostatic Power Shower

XIPSTHMSRI



D: 115mm











#### 🗗 You Tube 🔰 Ø in™