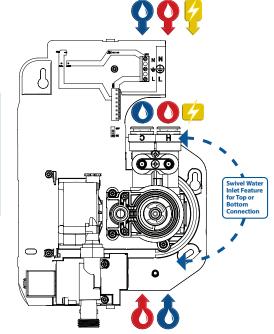

- Easy to use start/stop button
- Thermostatic control constantly regulates the temperature providing you with precise control and a safer showering experience
- Adjustable maximum temperature stop reduces the risk of accidentally turning the temperature too high
- Multiple cable and water entry points including the Triton Swivel Fit Water Inlet, enabling top, rear or bottom entry for ease of installation
- Larger footprint makes it an ideal replacement for existing Triton power shower models
- Large 5 mode, rub clean shower head
- 1.5m anti-twist hose
- 2 year guarantee, full parts and labour

#### **Features**

| Temperature Control           | Thermostatic                                                                                                                                                                                                                      |
|-------------------------------|-----------------------------------------------------------------------------------------------------------------------------------------------------------------------------------------------------------------------------------|
| Supply source                 | Gravity fed cold and hot supplies only                                                                                                                                                                                            |
| Cold water cistern minimum    | 115 litres                                                                                                                                                                                                                        |
| Inlet Connection              | 15mm dual entry push fittings                                                                                                                                                                                                     |
| Outlet connections            | 1/2"BSP                                                                                                                                                                                                                           |
| Pipe Centres                  | 26mm                                                                                                                                                                                                                              |
| Minimum static inlet pressure | 0.0075 bar (75mm head)                                                                                                                                                                                                            |
| Maximum static inlet pressure | 1.0 bar (10m head)                                                                                                                                                                                                                |
| Isolating valves              | Full way type MUST be installed. Pipework layouts and connections MUST be such that other draw-offs will not affect water supplies to the shower                                                                                  |
| Electrical Supply voltage     | 230v/240v                                                                                                                                                                                                                         |
| Supply rating                 | 3 amp                                                                                                                                                                                                                             |
| Minimum cable size            | 0.75mm two core L-N                                                                                                                                                                                                               |
| RCD unit                      | A 30mA residual current device must be installed (either part of<br>the consumer unit or separate). This shower must be permanently<br>connected to a 3 amp fused connection unit and be provided with<br>means for disconnection |
| Shower performance            | Up to 14 litres per minute                                                                                                                                                                                                        |