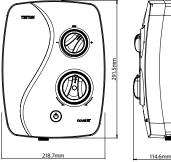

#### **Features**

| Temperature Control           | Thermostatic                                                                                                                                                                                                                      |
|-------------------------------|-----------------------------------------------------------------------------------------------------------------------------------------------------------------------------------------------------------------------------------|
| Supply source                 | Gravity fed cold and hot supplies only                                                                                                                                                                                            |
| Cold water cistern minimum    | 115 litres                                                                                                                                                                                                                        |
| Inlet Connection              | 15mm dual entry push fittings                                                                                                                                                                                                     |
| Outlet connections            | 1/2"BSP                                                                                                                                                                                                                           |
| Pipe Centres                  | 26mm                                                                                                                                                                                                                              |
| Minimum static inlet pressure | 0.0075 bar (75mm head)                                                                                                                                                                                                            |
| Maximum static inlet pressure | 1.0 bar (10m head)                                                                                                                                                                                                                |
| Isolating valves              | Full way type MUST be installed. Pipework layouts and connections MUST be such that other draw-offs will not affect water supplies to the shower                                                                                  |
| Electrical Supply voltage     | 230v/240v                                                                                                                                                                                                                         |
| Supply rating                 | 3 amp                                                                                                                                                                                                                             |
| Minimum cable size            | 0.75mm two core L-N                                                                                                                                                                                                               |
| RCD unit                      | A 30mA residual current device must be installed (either part of<br>the consumer unit or separate). This shower must be permanently<br>connected to a 3 amp fused connection unit and be provided with<br>means for disconnection |
| Shower performance            | Up to 14 litres per minute                                                                                                                                                                                                        |

### **Product Codes**

NovelSR Thermostatic Power Shower

XIPSTHMSRI

D: 115mm