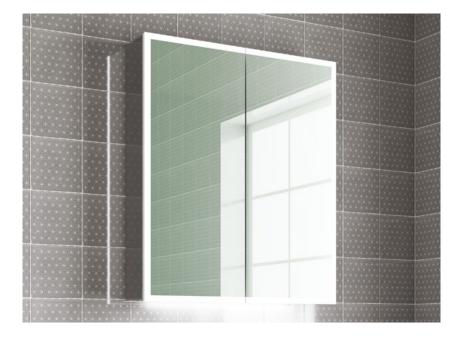

## MIA 700 x 800mm Mirror Cabinet

H 700 x W 800 x D 130mm

## Features

- LED Aluminium Mirror Cabinet
- Multi Functional Infrared Sensor Controls Light from Cool - Warm & Brightness with Memory Function
- Ambient Downlight

- · Soft Close Hinge Doors
- · 2 Adjustable Shelves
- · Heated Demister Pad
- · Charging Socket
- Mirror Sides
- IP44