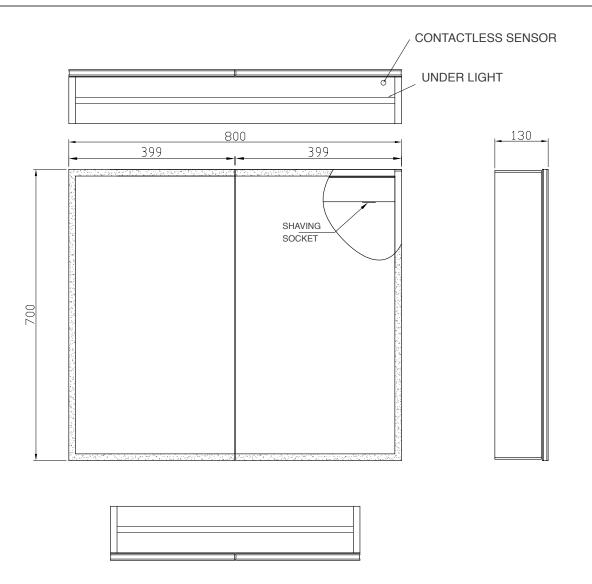

## MIA 700 x 800mm Mirror Cabinet

H 700 x W 800 x D 130mm

## Features

- LED Aluminium Mirror Cabinet
- Multi Functional Infrared Sensor Controls Light from Cool - Warm & Brightness with Memory Function
- Ambient Downlight

- · Soft Close Hinge Doors
- · 2 Adjustable Shelves
- · Heated Demister Pad
- · Charging Socket
- Mirror Sides
- IP44