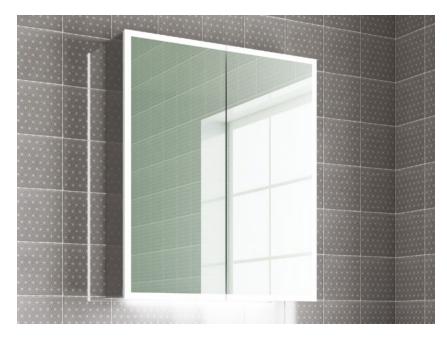

## MIA 700 x 600mm Mirror Cabinet

H 700 x W 600 x D 130mm

## Features

- LED Aluminium Mirror Cabinet
- Multi Functional Infrared Sensor Controls Light from Cool - Warm & Brightness with Memory Function
- Ambient Downlight

- Soft Close Hinge Doors
- 2 Adjustable Shelves
- · Heated Demister Pad
- · Charging Socket
- · Mirror Sides
- IP44