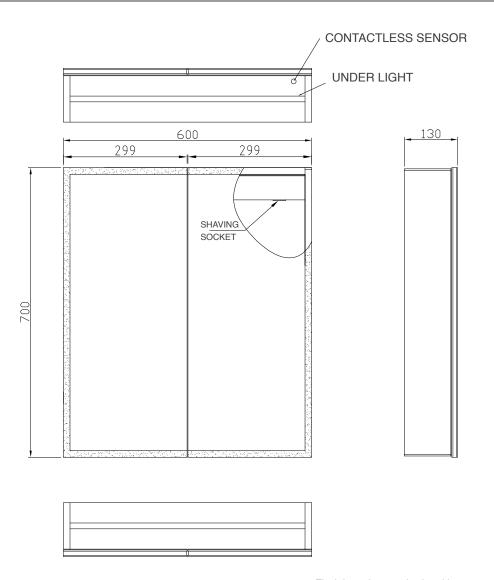

## MIA 700 x 600mm Mirror Cabinet

H 700 x W 600 x D 130mm

## Features

- LED Aluminium Mirror Cabinet
- Multi Functional Infrared Sensor Controls Light from Cool - Warm & Brightness with Memory Function
- Ambient Downlight

- Soft Close Hinge Doors
- 2 Adjustable Shelves
- · Heated Demister Pad
- · Charging Socket
- · Mirror Sides
- IP44