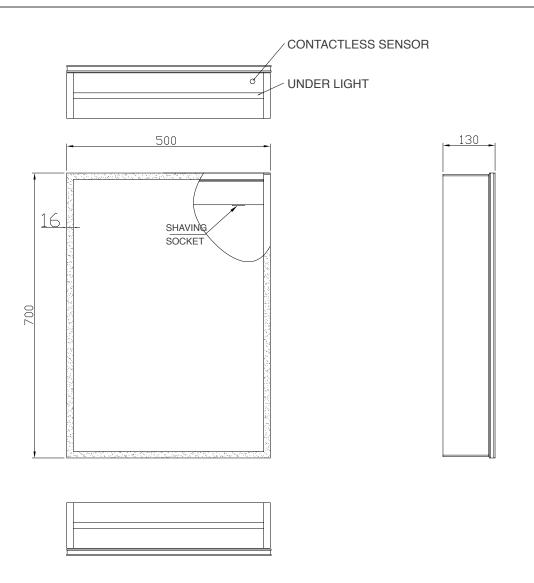

## MIA 700 x 500mm Mirror Cabinet

H 700 x W 500 x D 130mm

## Features

- LED Aluminium Mirror Cabinet
- Multi Functional Infrared Sensor Controls Light from Cool - Warm & Brightness with **Memory Function**
- Ambient Downlight

- · Soft Close Left Hand Hinge Door
- 2 Adjustable Shelves
- · Heated Demister Pad
- Charging Socket
- · Mirror Sides
- IP44