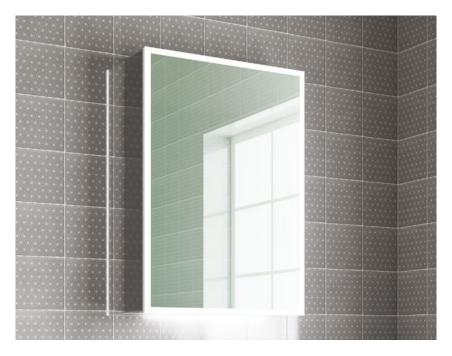

## MIA 700 x 500mm Mirror Cabinet

H 700 x W 500 x D 130mm

## Features

- LED Aluminium Mirror Cabinet
- Multi Functional Infrared Sensor Controls Light from Cool - Warm & Brightness with **Memory Function**
- Ambient Downlight

- · Soft Close Left Hand Hinge Door
- 2 Adjustable Shelves
- · Heated Demister Pad
- Charging Socket
- · Mirror Sides
- IP44