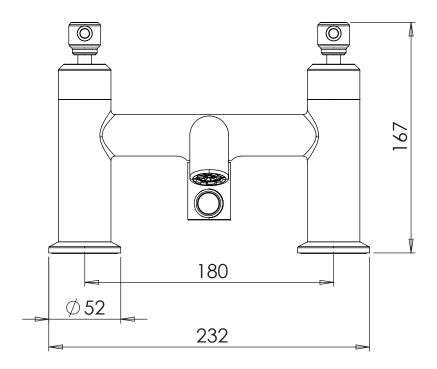

## Dimensions:

Diagrams not to scale. All dimensions in mm (tolerance of +/-5mm)

\*Dimensions are subject to change, customers are advised to measure actual product before commencing installation.