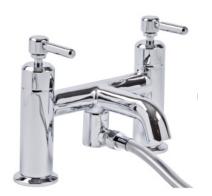

## **Technical Data Sheet**

Marston Pillar Mounted Bath Shower Mixer

## No.DescriptionFixings Included1Marston Pillar Mounted Bath Shower MixerYES

| Min Pressure: | 0.2bar          |
|---------------|-----------------|
| 0.2bar        | 10 litres / min |
| 0.3bar        | 13 litres / min |
| 0.4bar        | 15 litres / min |
| 0.5bar        | 17 litres / min |
| 1bar          | 25 litres / min |
| 2bar          | 35 litres / min |