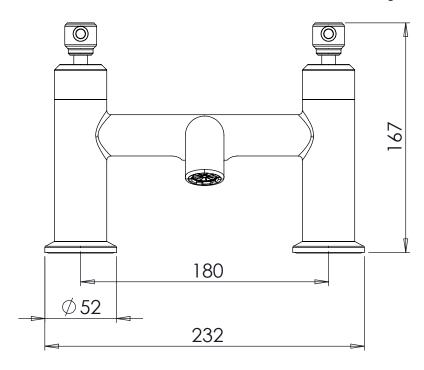

## Dimensions:

Diagrams not to scale. All dimensions in mm (tolerance of +/-5mm)

\*Dimensions are subject to change, customers are advised to measure actual product before commencing installation.