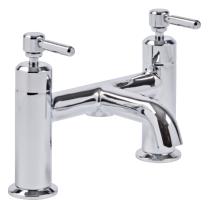

## **Technical Data Sheet**

Marston Pillar Mounted Bath Filler -

## No.DescriptionFixings Included1Marston Pillar Mounted Bath FillerYES

| Min Pressure: | 0.2bar            |
|---------------|-------------------|
| 0.2bar        | 13.7 litres / min |
| 0.3bar        | 18 litres / min   |
| 0.4bar        | 21 litres / min   |
| 0.5bar        | 23.5 litres / min |
| 1bar          | 34 litres / min   |
| 2bar          | 48 litres / min   |