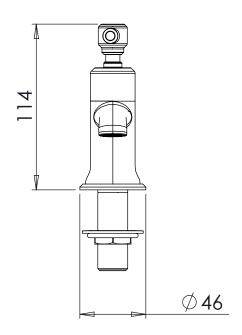

## Dimensions:

Diagrams not to scale. All dimensions in mm (tolerance of +/-5mm)

\*Dimensions are subject to change, customers are advised to measure actual product before commencing installation.