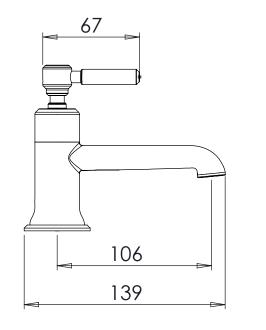

## Dimensions:

Diagrams not to scale. All dimensions in mm (tolerance of +/-5mm)

\*Dimensions are subject to change, customers are advised to measure actual product before commencing installation.