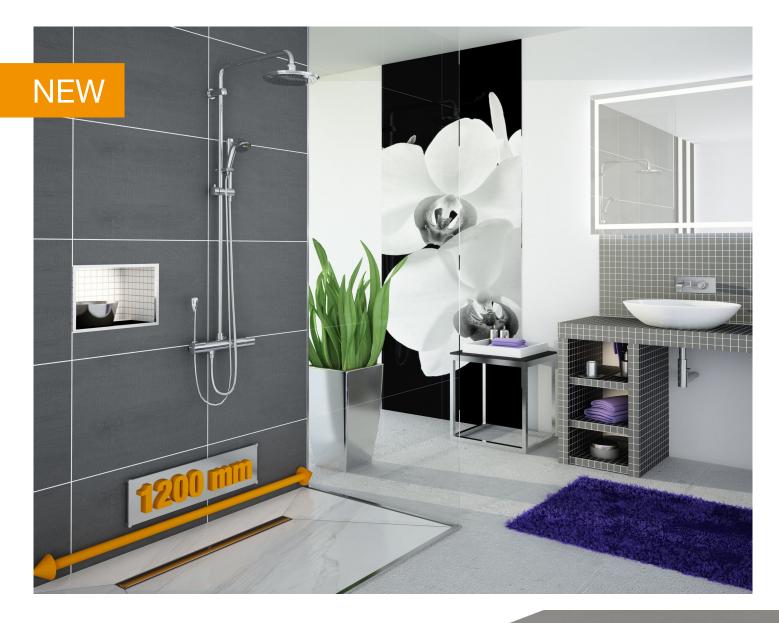

### **JACKOBOARD®** Plano 1200 The extremely big and extremely light construction board!

# The 1200 mm wide XPS construction board for bespoke floor and wall applications and building furniture.

- The extremely wide construction board for fewer joints
- The extremely light construction board for quick installation
- Ideal for showers and bathrooms
- Easy to handle and simple to work with
- Can be covered directly with tiles, plaster or render

#### Extremely big, extremely light!

JACKOBOARD<sup>®</sup> Plano 1200 is the waterproof construction board made of extruded polystyrene foam (XPS), which can be covered directly with tiles, plaster or render for a customised look thanks to its special coating on both sides. The extremely wide construction board means fewer joints between boards that need filling, which is especially advantageous in shower areas. They are extremely lightweight which means they are quick and easy to work with. Due to their excellent thermal insulation properties they are ideal for use as effective thermal insulation.

The construction boards are ideal for interior fittings and building furniture - especially in rooms exposed to high levels of moisture.

CROBOARD

CROBOARD

| Art. no. | EAN code         | Thickness<br>mm | Panel dim.<br>mm | Pack content boards | Pack content<br>m <sup>2</sup> |
|----------|------------------|-----------------|------------------|---------------------|--------------------------------|
| 4523751  | 40 25345 15524 2 | 12,5            | 2600x1200        | 40                  | 124,8                          |
| 4523749  | 40 25345 15523 5 | 20              | 2600x1200        | 35                  | 109,2                          |
| 4523752  | 40 25345 15525 9 | 30              | 2600x1200        | 25                  | 78                             |
|          |                  |                 |                  |                     |                                |

#### **Properties**

- Perfect for bathrooms and wellness areas
- Quick installation
- Water repellent
- Light-weight, approx. 3–6 kg/m<sup>2</sup>

- Optimum thermal insulation properties  $\lambda = 0,035 \text{ W/(m·K)}$
- Thicknesses: 12,5, 20, 30 mm
- Panel dimensions: 2600 x 1200 mm