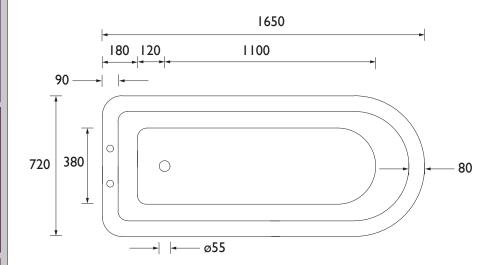

| 185                                    |
| Assembly Required:               | No                                     |
| What's Included?:                | Ix Acrylic Bath, Ix Waste, Ix Overflow |

#### Features:

- This freestanding bath is the perfect statement additional to any style of bathroom.
- Tactile finish in European white, quality acrylic to create stand out in your bathroom
- 185 L water capacity
- Fitting included

#### **Product Certifications:**





**185Litres** 

#### Additional Information:

### This Product is Shown With:

THC20 - Standpipes Chrome

THC15CI - Shallow Waste Bath Trap Chrome

TDCC02 - Dawlish Bath Shower Mixer Chrome

BFPHC - Perth Bath Feet Chrome

This Product Also Needs:

BFPHC - Perth Bath Feet Chrome

#### Dimensions (measurements in mm)





## **TECHNICAL DATA SHEET**