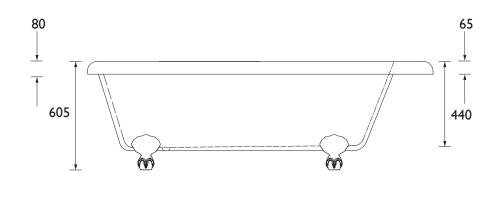

| 185                                    |
| Assembly Required:               | No                                     |
| What's Included?:                | Ix Acrylic Bath, Ix Waste, Ix Overflow |

#### Features:

- This freestanding bath is the perfect statement additional to any style of bathroom.
- Tactile finish in European white, quality acrylic to create stand out in your bathroom
- 185 L water capacity
- Fitting included

#### **Product Certifications:**





**185Litres** 

#### Additional Information:

### This Product is Shown With:

THC20 - Standpipes Chrome

THC15CI - Shallow Waste Bath Trap Chrome

TDCC02 - Dawlish Bath Shower Mixer Chrome

BFPHC - Perth Bath Feet Chrome

This Product Also Needs:

BFPHC - Perth Bath Feet Chrome

#### Dimensions (measurements in mm)





## **TECHNICAL DATA SHEET**