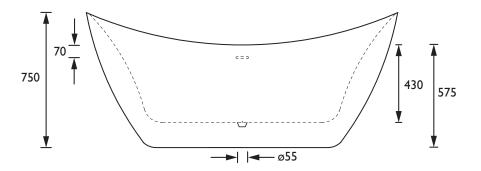

g Packaging (kg): | 59                                                         |
| Capacity (I):                    | 200                                                        |
| Assembly Required:               | No                                                         |
| What's Included?:                | Ix Bath, 4x Adjustable Feet, Ix Clicker Waste, Ix Overflow |

#### Features:

- This freestanding bath is the perfect statement additional to any style of bathroom.
- On-trend black finish
- Our most popular freestanding bath shape
- Chrome clicker waste and overflow included

#### **Product Certifications:**







#### Additional Information:

#### This Product Also Needs:

THC15CI - Shallow Waste Trap

For use with freestanding taps only.

### Dimensions (measurements in mm)





# **TECHNICAL DATA SHEET**