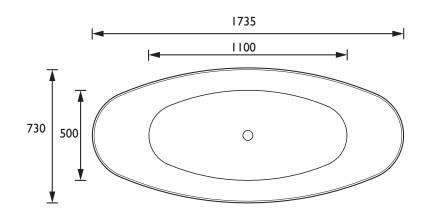

ing Packaging (kg): | 59                                                         |
| Capacity (I):                    | 200                                                        |
| Assembly Required:               | No                                                         |
| What's Included?:                | Ix Bath, 4x Adjustable Feet, Ix Clicker Waste, Ix Overflow |

#### Features:

- This freestanding bath is the perfect statement additional to any style of bathroom.
- On-trend black finish
- Our most popular freestanding bath shape
- Chrome clicker waste and overflow included

#### **Product Certifications:**







#### Additional Information:

#### This Product Also Needs:

THC15CI - Shallow Waste Trap

For use with freestanding taps only.

### Dimensions (measurements in mm)





# **TECHNICAL DATA SHEET**