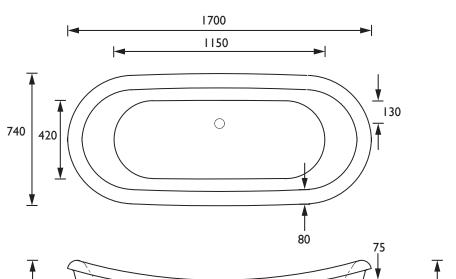

79                                                                 |
| Capacity (I):                    | 190                                                                |
| Assembly Required:               | No                                                                 |
| What's Included?:                | Ix Acrylic Bath, Ix Clicker Waste, Ix Overflow, 4x Adjustable Feet |

Dimensions (measurements in mm)

## Features:

- This freestanding bath is the perfect statement additional to any style of bathroom.
- Tactile finish in European white, quality acrylic to create stand out in your bathroom
- Chrome clicker waste and overflow included
- 370mm overflow to waste

**Product Certifications:** 







Additional Information:

This Product is Shown With:

This Product Also Needs:





## **TECHNICAL DATA SHEET**