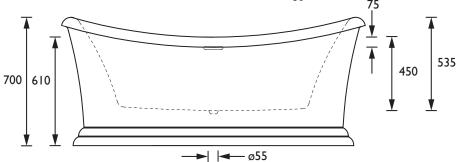

9                                                                 |
| Capacity (I):                    | 190                                                                |
| Assembly Required:               | No                                                                 |
| What's Included?:                | Ix Acrylic Bath, Ix Clicker Waste, Ix Overflow, 4x Adjustable Feet |

Dimensions (measurements in mm)

## Features:

- This freestanding bath is the perfect statement additional to any style of bathroom.
- Tactile finish in European white, quality acrylic to create stand out in your bathroom
- Chrome clicker waste and overflow included
- 370mm overflow to waste

**Product Certifications:** 







Additional Information:

This Product is Shown With:

This Product Also Needs:





## **TECHNICAL DATA SHEET**