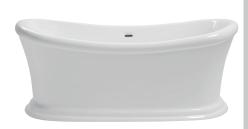

## Features:

- This freestanding bath is the perfect statement additional to any style of bathroom.
- Tactile finish in European white, quality acrylic to create stand out in your bathroom
- Chrome clicker waste and overflow included
- 370mm overflow to waste