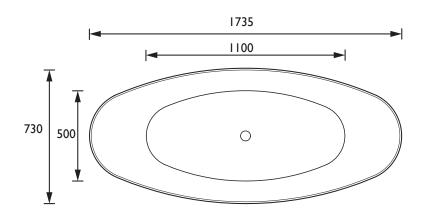

Including Packaging (kg): | 59                                                         |
| Capacity (I):                    | 200                                                        |
| Assembly Required:               | No                                                         |
| What's Included?:                | Ix Bath, 4x Adjustable Feet, Ix Clicker Waste, Ix Overflow |

#### Features:

- This freestanding bath is the perfect statement additional to any style of bathroom.
- On-trend metallic effect finish
- Our most popular freestanding bath
- Chrome clicker waste and overflow included

#### **Product Certifications:**







Additional Information:

This Product Also Needs:

THC15CI - Shallow Waste Trap

For use with freestanding taps only.

### Dimensions (measurements in mm)





## **TECHNICAL DATA SHEET**