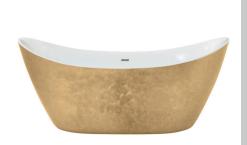

# HYLTON Bath Range Hylton Freestanding Acrylic Bath Gold Effect

| Specification                    |                                                            |
|----------------------------------|------------------------------------------------------------|
| Main Construction Material:      | Acrylic                                                    |
| Plumbing System Suitability:     | Suitable for all plumbing systems                          |
| Finish:                          | Gold                                                       |
| Number of Tap Holes:             | 0                                                          |
| Weight (kg):                     | 49                                                         |
| Weight Including Packaging (kg): | 59                                                         |
| Capacity (I):                    | 200                                                        |
| Assembly Required:               | No                                                         |
| What's Included?:                | Ix Bath, 4x Adjustable Feet, Ix Clicker Waste, Ix Overflow |

#### Features:

- This freestanding bath is the perfect statement additional to any style of bathroom.
- On-trend metallic effect finish
- Our most popular freestanding bath
- Chrome clicker waste and overflow included