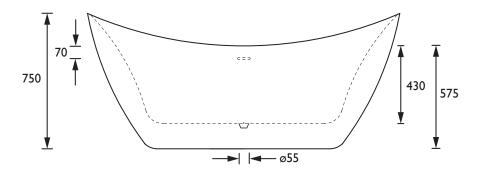

cluding Packaging (kg): | 59                                                         |
| Capacity (I):                    | 200                                                        |
| Assembly Required:               | No                                                         |
| What's Included?:                | Ix Bath, 4x Adjustable Feet, Ix Clicker Waste, Ix Overflow |

#### Features:

- This freestanding bath is the perfect statement additional to any style of bathroom.
- On-trend metallic effect finish
- Our most popular freestanding bath
- Chrome clicker waste and overflow included

#### **Product Certifications:**







Additional Information:

This Product Also Needs:

THC15CI - Shallow Waste Trap

For use with freestanding taps only.

### Dimensions (measurements in mm)





## **TECHNICAL DATA SHEET**