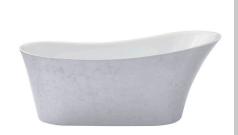

### **HOLYWELL Bath Range**

Holywell Freestanding Acrylic Bath
Stainless Steel Effect

| Specification                    |                                                                         |
|----------------------------------|-------------------------------------------------------------------------|
| Main Construction Material:      | Acrylic                                                                 |
| Plumbing System Suitability:     | Suitable for all plumbing systems                                       |
| Finish:                          | Steel                                                                   |
| Number of Tap Holes:             | 0                                                                       |
| Weight (kg):                     | 54                                                                      |
| Weight Including Packaging (kg): | 62.5                                                                    |
| Capacity (I):                    | 160                                                                     |
| Assembly Required:               | No                                                                      |
| What's Included?:                | Ix Acrylic Bath, Ix Clicker Waste, Ix Overflow, 4x Adjustable Bath Feet |

#### Features:

- This freestanding bath is the perfect statement additional to any style of bathroom.
- On-trend metallic effect finish
- Popular slipper bath shape
- Chrome clicker waste and overflow included