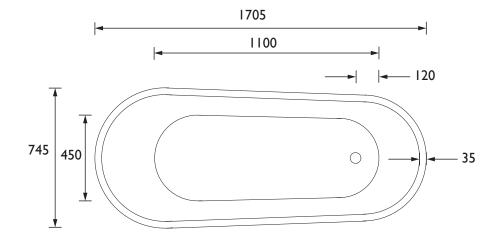

ding Packaging (kg): | 62.5                                                                    |
| Capacity (I):                    | 160                                                                     |
| Assembly Required:               | No                                                                      |
| What's Included?:                | Ix Acrylic Bath, Ix Clicker Waste, Ix Overflow, 4x Adjustable Bath Feet |

#### Features:

- This freestanding bath is the perfect statement additional to any style of bathroom.
- On-trend metallic effect finish
- Popular slipper bath shape
- Chrome clicker waste and overflow included

#### **Product Certifications:**







Additional Information:

This Product is Shown With:

This Product Also Needs:

### Dimensions (measurements in mm)





# **TECHNICAL DATA SHEET**