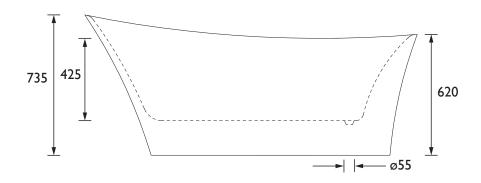

ng Packaging (kg): | 62.5                                                                    |
| Capacity (I):                    | 160                                                                     |
| Assembly Required:               | No                                                                      |
| What's Included?:                | Ix Acrylic Bath, Ix Clicker Waste, Ix Overflow, 4x Adjustable Bath Feet |

#### Features:

- This freestanding bath is the perfect statement additional to any style of bathroom.
- On-trend metallic effect finish
- Popular slipper bath shape
- Chrome clicker waste and overflow included

#### **Product Certifications:**







Additional Information:

This Product is Shown With:

This Product Also Needs:

### Dimensions (measurements in mm)





# **TECHNICAL DATA SHEET**