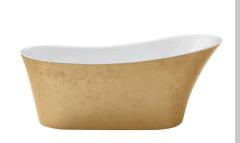

### HOLYWELL Bath Range Holywell Freestanding Acrylic Bath Gold Effect

| Specification                    |                                                                         |
|----------------------------------|-------------------------------------------------------------------------|
| Main Construction Material:      | Acrylic                                                                 |
| Plumbing System Suitability:     | Suitable for all plumbing systems                                       |
| Finish:                          | Antique Gold Finish                                                     |
| Number of Tap Holes:             | 0                                                                       |
| Weight (kg):                     | 54                                                                      |
| Weight Including Packaging (kg): | 62.5                                                                    |
| Capacity (I):                    | 160                                                                     |
| Assembly Required:               | No                                                                      |
| What's Included?:                | Ix Acrylic Bath, Ix Clicker Waste, Ix Overflow, 4x Adjustable Bath Feet |

#### Features:

- This freestanding bath is the perfect statement additional to any style of bathroom.
- On-trend metallic effect finish
- Popular slipper bath shape
- Chrome clicker waste and overflow included