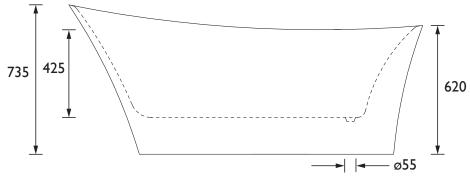

|
| Capacity (I):                    | 160                                                                     |
| Assembly Required:               | No                                                                      |
| What's Included?:                | Ix Acrylic Bath, Ix Clicker Waste, Ix Overflow, 4x Adjustable Bath Feet |

#### Features:

- This freestanding bath is the perfect statement additional to any style of bathroom.
- On-trend metallic effect finish
- Popular slipper bath shape
- Chrome clicker waste and overflow included

#### **Product Certifications:**









Additional Information:

This Product is Shown With:

This Product Also Needs:

THC15CI - Shallow Waste Trap Chrome

## Dimensions (measurements in mm)





# **TECHNICAL DATA SHEET**