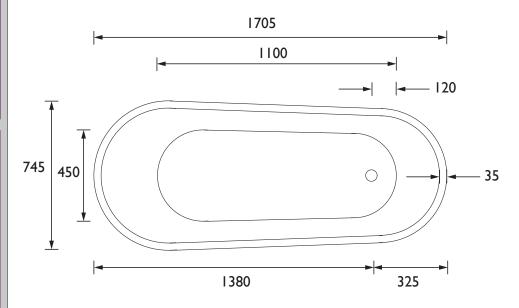

|
| Capacity (I):                    | 160                                                                     |
| Assembly Required:               | No                                                                      |
| What's Included?:                | Ix Acrylic Bath, Ix Clicker Waste, Ix Overflow, 4x Adjustable Bath Feet |

#### Features:

- This freestanding bath is the perfect statement additional to any style of bathroom.
- On-trend metallic effect finish
- Popular slipper bath shape
- Chrome clicker waste and overflow included

#### **Product Certifications:**









Additional Information:

This Product is Shown With:

This Product Also Needs:

THC15CI - Shallow Waste Trap Chrome

## Dimensions (measurements in mm)





# **TECHNICAL DATA SHEET**