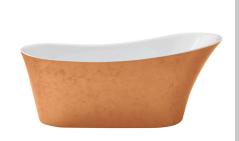

### HOLYWELL Bath Range

Holywell Freestanding Acrylic Bath Copper Effect

| Specification                    |                                                                         |
|----------------------------------|-------------------------------------------------------------------------|
| Main Construction Material:      | Acrylic                                                                 |
| Plumbing System Suitability:     | Suitable for all plumbing systems                                       |
| Finish:                          | Antique Copper                                                          |
| Number of Tap Holes:             | 0                                                                       |
| Weight (kg):                     | 54                                                                      |
| Weight Including Packaging (kg): | 62.5                                                                    |
| Capacity (I):                    | 160                                                                     |
| Assembly Required:               | No                                                                      |
| What's Included?:                | Ix Acrylic Bath, Ix Clicker Waste, Ix Overflow, 4x Adjustable Bath Feet |

#### Features:

- This freestanding bath is the perfect statement additional to any style of bathroom.
- On-trend metallic effect finish
- Popular slipper bath shape
- Chrome clicker waste and overflow included