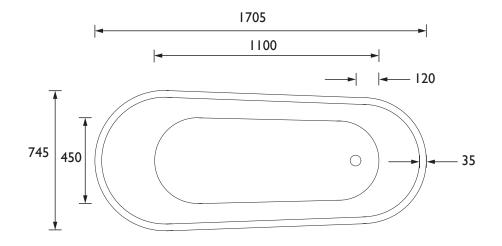

ncluding Packaging (kg): | 62.5                                                                    |
| Capacity (I):                    | 160                                                                     |
| Assembly Required:               | No                                                                      |
| What's Included?:                | Ix Acrylic Bath, Ix Clicker Waste, Ix Overflow, 4x Adjustable Bath Feet |

#### Features:

- This freestanding bath is the perfect statement additional to any style of bathroom.
- On-trend metallic effect finish
- Popular slipper bath shape
- Chrome clicker waste and overflow included

**Product Certifications:** 







Additional Information:

This Product is Shown With:

This Product Also Needs:

### Dimensions (measurements in mm)





# **TECHNICAL DATA SHEET**