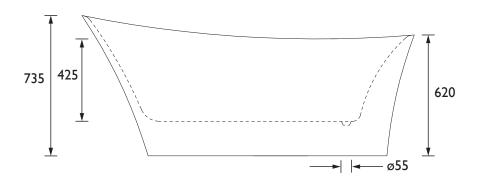

luding Packaging (kg): | 62.5                                                                    |
| Capacity (I):                    | 160                                                                     |
| Assembly Required:               | No                                                                      |
| What's Included?:                | Ix Acrylic Bath, Ix Clicker Waste, Ix Overflow, 4x Adjustable Bath Feet |

#### Features:

- This freestanding bath is the perfect statement additional to any style of bathroom.
- On-trend metallic effect finish
- Popular slipper bath shape
- Chrome clicker waste and overflow included

**Product Certifications:** 







Additional Information:

This Product is Shown With:

This Product Also Needs:

### Dimensions (measurements in mm)





# **TECHNICAL DATA SHEET**