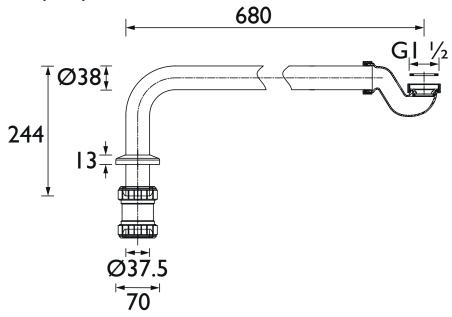

#### **Dimensions in (mm)**

Revision: D6

Heritage Bathrooms, Birch Coppice Business Park, Dordon, Tamworth B78 ISG Tel: 0330 026 8503 | Web: www.heritagebathrooms.com | Email: technical@heritagebathrooms.com