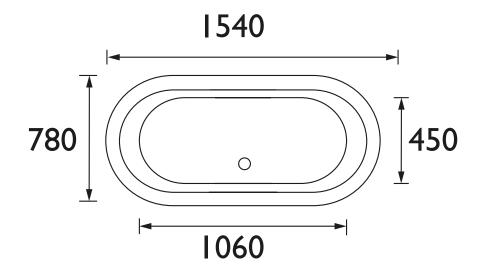

| All Plumbing Systems |
| Finish:                      | White                |
| Number of Tap Holes:         | 0                    |
| Inlet Centres (mm):          | 180                  |
| Weight (kg):                 | 119                  |
| Capacity (I):                | 170                  |
| Assembly Required:           | Yes                  |

#### Features:

- Beautiful authentic traditional styling
- Hand finished and primed with undercoat
- Ready for painting customise to fit your style
- 119kg
- Overflow to waste 370mm

#### **Product Certifications:**

CE





#### Additional Information:

No taphole bath with Imperial Feet shown. For waste options, choose from THC21 or THC16 with THC15CI

This Product Also Needs:

BRT82 or BRT84

### Dimensions (measurements in mm)





## **TECHNICAL DATA SHEET**