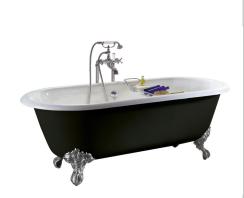

# **BUCKINGHAM Bath Range**

Baby Buckingham Cast Iron Bath No Tapholes

| Specification                |                      |
|------------------------------|----------------------|
| Main Construction Material:  | Cast Iron            |
| Plumbing System Suitability: | All Plumbing Systems |
| Finish:                      | White                |
| Number of Tap Holes:         | 0                    |
| Inlet Centres (mm):          | 180                  |
| Weight (kg):                 | 119                  |
| Capacity (I):                | 170                  |
| Assembly Required:           | Yes                  |

#### Features:

- Beautiful authentic traditional styling
- Hand finished and primed with undercoat
- Ready for painting customise to fit your style
- 119kg
- Overflow to waste 370mm

#### Additional Information:

No taphole bath with Imperial Feet shown. For waste options, choose from THC21 or THC16 with THC15CI

This Product Also Needs:

BRT82 or BRT84