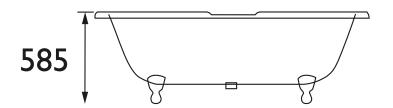

All Plumbing Systems |
| Finish:                      | White                |
| Number of Tap Holes:         | 0                    |
| Inlet Centres (mm):          | 180                  |
| Weight (kg):                 | 119                  |
| Capacity (I):                | 170                  |
| Assembly Required:           | Yes                  |

#### Features:

- Beautiful authentic traditional styling
- Hand finished and primed with undercoat
- Ready for painting customise to fit your style
- 119kg
- Overflow to waste 370mm

#### **Product Certifications:**

CE





#### Additional Information:

No taphole bath with Imperial Feet shown. For waste options, choose from THC21 or THC16 with THC15CI

This Product Also Needs:

BRT82 or BRT84

### Dimensions (measurements in mm)





## **TECHNICAL DATA SHEET**