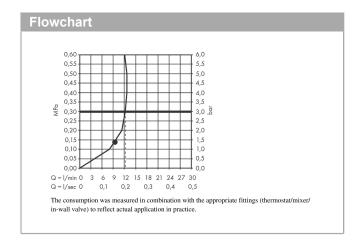

### product features

- · Consists of: overhead shower, ceiling connector
- · Shower head size: 280 mm
- · Spray pattern: PowderRain and Rain in combination
- · Ball-joint: overhead shower angle adjustable
- · Spray face: metal
- · brass ceiling connector
- · Ceiling connection length: 120 mm
- · maximum flow rate 12.2 l/min at 3 bar
- flow rate PowderRain and Rain spray in combination (at 3 bar): 12.2 l/min
- Function from: 9.2 l/min
- · Operating pressure: min. 1.5 bar/max. 10 bar
- · overhead shower removable for cleaning
- · Installation: ceiling
- · Connection thread 1/2"
- · WRAS 2207323
- WRAS 2207323