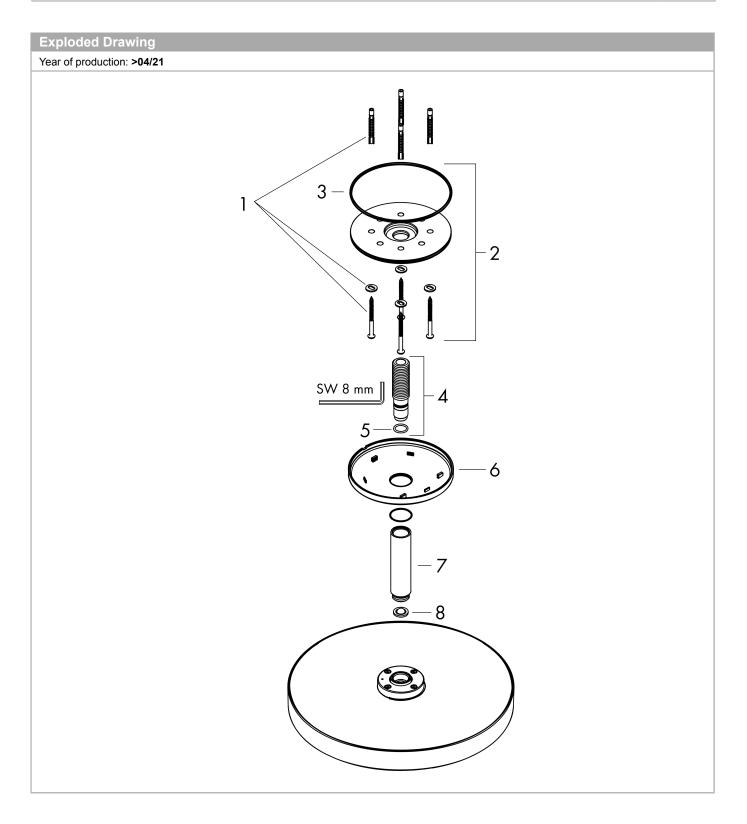

### product features

- · Consists of: overhead shower, ceiling connector
- · Shower head size: 280 mm
- · Spray pattern: PowderRain and Rain in combination
- · Ball-joint: overhead shower angle adjustable
- · Spray face: metal
- · brass ceiling connector
- · Ceiling connection length: 120 mm
- · maximum flow rate 12.2 l/min at 3 bar
- flow rate PowderRain and Rain spray in combination (at 3 bar): 12.2 l/min
- Function from: 9.2 l/min
- · Operating pressure: min. 1.5 bar/max. 10 bar
- · overhead shower removable for cleaning
- · Installation: ceiling
- · Connection thread 1/2"
- · WRAS 2207323
- WRAS 2207323