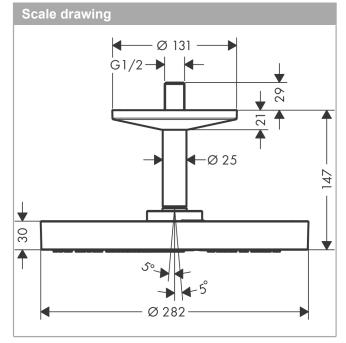

### product features

- · Consists of: overhead shower, ceiling connector
- · Shower head size: 280 mm
- · Spray pattern: PowderRain and Rain in combination
- · Ball-joint: overhead shower angle adjustable
- · Spray face: metal
- · brass ceiling connector
- · Ceiling connection length: 120 mm
- · maximum flow rate 12.2 l/min at 3 bar
- flow rate PowderRain and Rain spray in combination (at 3 bar): 12.2 l/min
- Function from: 9.2 l/min
- · Operating pressure: min. 1.5 bar/max. 10 bar
- · overhead shower removable for cleaning
- · Installation: ceiling
- · Connection thread 1/2"
- · WRAS 2207323
- WRAS 2207323