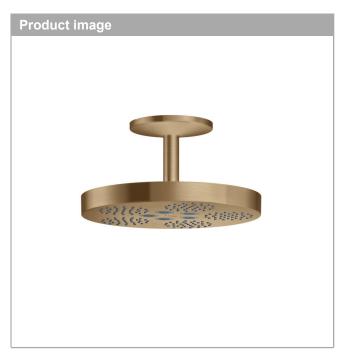

#### **AXOR One**

## Overhead shower 280 1jet with ceiling connection

### product features

- · Consists of: overhead shower, ceiling connector
- · Shower head size: 280 mm
- · Spray pattern: PowderRain and Rain in combination
- · Ball-joint: overhead shower angle adjustable
- · Spray face: metal
- · brass ceiling connector
- · Ceiling connection length: 120 mm
- · maximum flow rate 12.2 l/min at 3 bar
- flow rate PowderRain and Rain spray in combination (at 3 bar): 12.2 l/min
- Function from: 9.2 l/min
- · Operating pressure: min. 1.5 bar/max. 10 bar
- · overhead shower removable for cleaning
- · Installation: ceiling
- · Connection thread 1/2"
- · WRAS 2207323
- WRAS 2207323

## AXOR One Overhead shower 280 1jet with ceiling connection

# AXOR One Overhead shower 280 1jet with ceiling connection