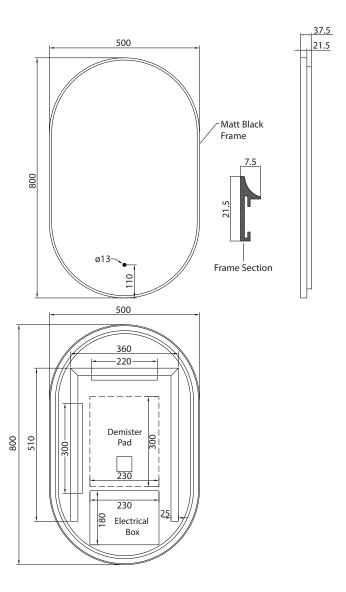

## **SIZE:** H 800 x W 500 x D 38mm **FEATURES:**

- Matt Black Framed LED Mirror
- Multi Functional Contactless Sensor Controls Light from Cool - Warm & Brightness with Memory Function
- Ambient Lighting
- Landscape or Portrait
- · Heated Demister Pad
- IP44

The information contained on this page was correct at date of issue. Fitting dimensions are provided as a guide only. Some variation may occur due to manufacturing tolerances. We pursue a policy of continuing improvement in design and performance of our products and so reserve the right to change specifications without prior notice.