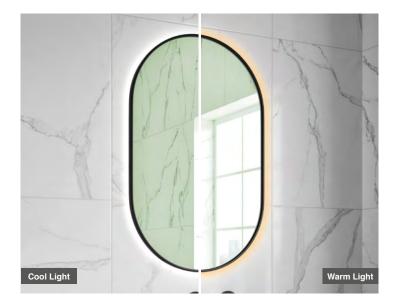

## **SIZE:** H 800 x W 500 x D 38mm **FEATURES:**

- Matt Black Framed LED Mirror
- Multi Functional Contactless Sensor Controls Light from Cool - Warm & Brightness with Memory Function
- Ambient Lighting
- Landscape or Portrait
- · Heated Demister Pad
- IP44