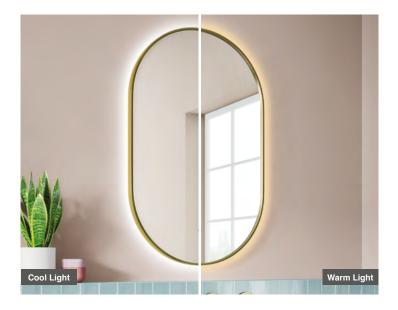

## **FEATURES:**

- Brushed Brass Framed LED Mirror
- Multi Functional Contactless Sensor Controls Light from Cool - Warm & Brightness with Memory Function
- · Ambient Lighting
- · Landscape or Portrait
- · Heated Demister Pad
- IP44