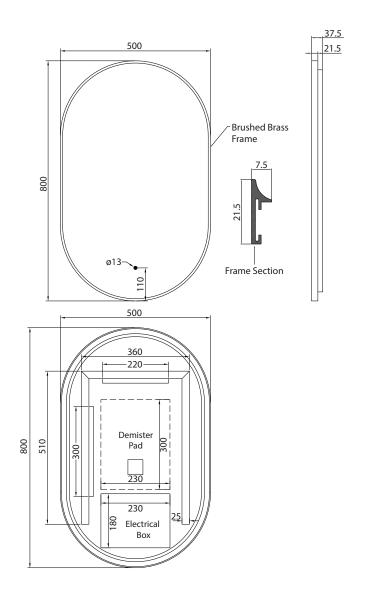

## **Oro** 50 - Brushed Brass LED Mirror

**SIZE:** H 800 x W 500 x D 38mm

The information contained on this page was correct at date of issue. Fitting dimensions are provided as a guide only. Some variation may occur due to manufacturing tolerances. We pursue a policy of continuing improvement in design and performance of our products and so reserve the right to change specifications without prior notice.