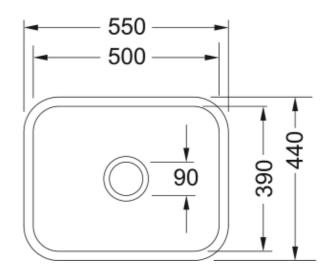

## FRANKE BY V&B VBK 110 50 White

| Technical Data               |                   |  |
|------------------------------|-------------------|--|
| Product Information          |                   |  |
| Sink Type                    | bowl (no drainer) |  |
| Type of material             | ceramic           |  |
| Number of Bowls              | 1                 |  |
| Color                        | glacier           |  |
| Finish                       | glossy            |  |
| Dimensions                   |                   |  |
| External size: right to left | 550.0             |  |
| External size: front to back | 440.0             |  |
| Bowl 1 size: right to left   | 500.0             |  |
| Bowl 1 size: front to back   | 390.0             |  |
| Bowl 1: depth                | 200.0             |  |
| Cutout size standard: R to L | 500.0             |  |
| Cutout size standard: F to B | 390.0             |  |
| Installation                 |                   |  |
| Minimum Cabinet Size         | 60 cm             |  |
| Product specifications       |                   |  |
| Installation type            | undermount        |  |
| Waste Outlet                 | 3 1/2"            |  |
| Position of Drainer          | no drainer        |  |
| Article Number               |                   |  |
| Product brand                | FRANKE            |  |
| Product family               | None              |  |
| Range                        | V & B             |  |
| Approval logo                | CE                |  |
| Approval logo                | UKCA              |  |
| Properties                   |                   |  |
| Number of drainers           | none              |  |
|                              |                   |  |