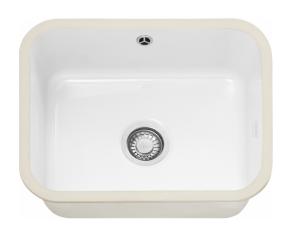

## FRANKE BY V&B VBK 110 50 White

| Technical Data               |                   |  |
|------------------------------|-------------------|--|
| Product Information          |                   |  |
| Sink Type                    | bowl (no drainer) |  |
| Type of material             | ceramic           |  |
| Number of Bowls              | 1                 |  |
| Color                        | glacier           |  |
| Finish                       | glossy            |  |
| Dimensions                   |                   |  |
| External size: right to left | 550.0             |  |
| External size: front to back | 440.0             |  |
| Bowl 1 size: right to left   | 500.0             |  |
| Bowl 1 size: front to back   | 390.0             |  |
| Bowl 1: depth                | 200.0             |  |
| Cutout size standard: R to L | 500.0             |  |
| Cutout size standard: F to B | 390.0             |  |
| Installation                 |                   |  |
| Minimum Cabinet Size         | 60 cm             |  |
| Product specifications       |                   |  |
| Installation type            | undermount        |  |
| Waste Outlet                 | 3 1/2"            |  |
| Position of Drainer          | no drainer        |  |
| Article Number               |                   |  |
| Product brand                | FRANKE            |  |
| Product family               | None              |  |
| Range                        | V & B             |  |
| Approval logo                | CE                |  |
| Approval logo                | UKCA              |  |
| Properties                   |                   |  |
| Number of drainers           | none              |  |
|                              |                   |  |