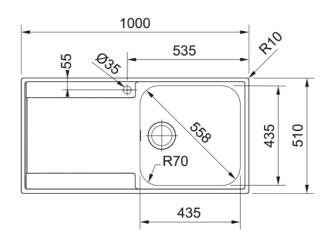

## **MARIS MRX 211 LH**

| Technical Data               |                        |
|------------------------------|------------------------|
| Product Information          |                        |
| Sink type                    | sink (w/ drainer)      |
| Type of material             | stainless steel        |
| Number of bowls              | 1                      |
| Color                        | steel                  |
| Finish                       | brushed                |
| Dimensions                   |                        |
| External size: right to left | 1000.0                 |
| External size: front to back | 510.0                  |
| Bowl 1 size: right to left   | 435.0                  |
| Bowl 1 size: front to back   | 435.0                  |
| Bowl 1: depth                | 180.0                  |
| Cutout size: right to left   | 987.0                  |
| Cutout size: front to back   | 497.0                  |
| Installation                 |                        |
| Minimum cabinet size         | 60 cm                  |
| Product specifications       |                        |
| Installation type            | flushmount             |
| Waste outlet                 | 3 1/2"                 |
| Position of drainer          | left hand side drainer |
| Article Number               |                        |
| Product brand                | FRANKE                 |
| Product family               | Maris                  |
| Model range                  | Maris                  |
| Approval logo                | CE                     |
| Approval logo                | UKCA                   |
| Properties                   |                        |
| Drainers number              | 1                      |
|                              |                        |