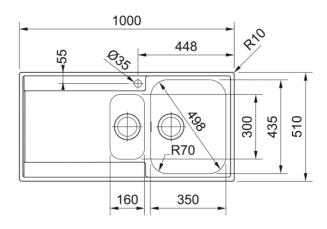

## MARIS MRX 251 LH

| Technical Data               |                        |
|------------------------------|------------------------|
| Product Information          |                        |
| Sink type                    | Sink (w/ drainer)      |
| Type of material             | Stainless steel        |
| Number of bowls              | 1,5                    |
| Color                        | Steel                  |
| Finish                       | Brushed                |
| Dimensions                   |                        |
| External size: right to left | 1000.0                 |
| External size: front to back | 510.0                  |
| Bowl 1 size: right to left   | 350.0                  |
| Bowl 1 size: front to back   | 435.0                  |
| Bowl 1: depth                | 175.0                  |
| Bowl 2 size: right to left   | 160.0                  |
| Bowl 2 size: front to back   | 300.0                  |
| Bowl 2: depth                | 120.0                  |
| Cutout size: right to left   | 987.0                  |
| Cutout size: front to back   | 497.0                  |
| Installation                 |                        |
| Minimum Cabinet Size         | 60 cm                  |
| Product specifications       |                        |
| Installation type            | Flushmount             |
| Waste outlet                 | 3 1/2"                 |
| Position of drainer          | Left hand side drainer |
| Article Number               |                        |
| Product brand                | FRANKE                 |
| Product family               | Maris                  |
| Model range                  | Maris                  |
| Approval logo                | CE                     |
|                              |                        |