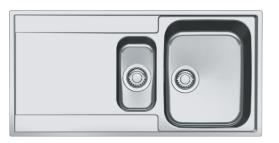

## MARIS MRX 251 LH

| Technical Data               |                        |
|------------------------------|------------------------|
| Product Information          |                        |
| Sink type                    | Sink (w/ drainer)      |
| Type of material             | Stainless steel        |
| Number of bowls              | 1,5                    |
| Color                        | Steel                  |
| Finish                       | Brushed                |
| Dimensions                   |                        |
| External size: right to left | 1000.0                 |
| External size: front to back | 510.0                  |
| Bowl 1 size: right to left   | 350.0                  |
| Bowl 1 size: front to back   | 435.0                  |
| Bowl 1: depth                | 175.0                  |
| Bowl 2 size: right to left   | 160.0                  |
| Bowl 2 size: front to back   | 300.0                  |
| Bowl 2: depth                | 120.0                  |
| Cutout size: right to left   | 987.0                  |
| Cutout size: front to back   | 497.0                  |
| Installation                 |                        |
| Minimum Cabinet Size         | 60 cm                  |
| Product specifications       |                        |
| Installation type            | Flushmount             |
| Waste outlet                 | 3 1/2"                 |
| Position of drainer          | Left hand side drainer |
| Article Number               |                        |
| Product brand                | FRANKE                 |
| Product family               | Maris                  |
| Model range                  | Maris                  |
| Approval logo                | CE                     |
|                              |                        |