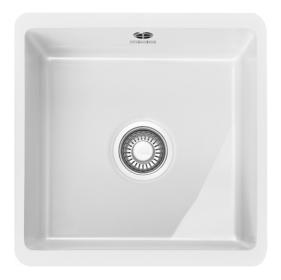

## KUBUS KBK 110 40 White

A straightforward and modern design with a well-proportioned radius and sizes, this sink fits perfectly into any kitchen.

| Technical Data               |                   |
|------------------------------|-------------------|
| Product Information          |                   |
| Sink Type                    | bowl (no drainer) |
| Type of material             | ceramic           |
| Number of Bowls              | 1                 |
| Color                        | glacier           |
| Finish                       | glossy            |
| Dimensions                   |                   |
| External size: right to left | 445.0             |
| External size: front to back | 445.0             |
| Bowl 1 size: right to left   | 405.0             |
| Bowl 1 size: front to back   | 385.0             |
| Bowl 1: depth                | 175.0             |
| Cutout size standard: R to L | 395.0             |
| Cutout size standard: F to B | 375.0             |
| Installation                 |                   |
| Minimum Cabinet Size         | 50 cm             |
| Product specifications       |                   |
| Installation type            | undermount        |
| Waste Outlet                 | 3 1/2"            |
| Position of Drainer          | no drainer        |
| Article Number               |                   |
| Product brand                | FRANKE            |
| Product family               | Mythos            |
| Range                        | Kubus             |
| Approval logo                | CE                |
| Approval logo                | UKCA              |
| Properties                   |                   |
| Number of drainers           | none              |
|                              |                   |