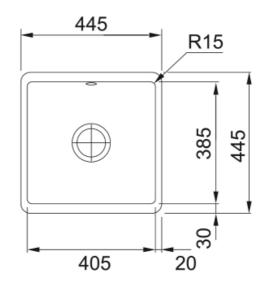

## KUBUS KBK 110 40 White

A straightforward and modern design with a well-proportioned radius and sizes, this sink fits perfectly into any kitchen.

| Technical Data               |                   |
|------------------------------|-------------------|
| Product Information          |                   |
| Sink Type                    | bowl (no drainer) |
| Type of material             | ceramic           |
| Number of Bowls              | 1                 |
| Color                        | glacier           |
| Finish                       | glossy            |
| Dimensions                   |                   |
| External size: right to left | 445.0             |
| External size: front to back | 445.0             |
| Bowl 1 size: right to left   | 405.0             |
| Bowl 1 size: front to back   | 385.0             |
| Bowl 1: depth                | 175.0             |
| Cutout size standard: R to L | 395.0             |
| Cutout size standard: F to B | 375.0             |
| Installation                 |                   |
| Minimum Cabinet Size         | 50 cm             |
| Product specifications       |                   |
| Installation type            | undermount        |
| Waste Outlet                 | 3 1/2"            |
| Position of Drainer          | no drainer        |
| Article Number               |                   |
| Product brand                | FRANKE            |
| Product family               | Mythos            |
| Range                        | Kubus             |
| Approval logo                | CE                |
| Approval logo                | UKCA              |
| Properties                   |                   |
| Number of drainers           | none              |
|                              |                   |