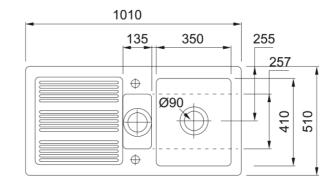

## **GALASSIA GAK 651 REVWhite**

0

0

| Technical Data               |                    |  |
|------------------------------|--------------------|--|
| Product Information          |                    |  |
| Sink Type                    | sink (w/ drainer)  |  |
| Type of material             | ceramic            |  |
| Number of Bowls              | 1,5                |  |
| Color                        | glacier            |  |
| Finish                       | glossy             |  |
| Dimensions                   |                    |  |
| External size: right to left | 1010.0             |  |
| External size: front to back | 510.0              |  |
| Bowl 1 size: right to left   | 410.0              |  |
| Bowl 1 size: front to back   | 350.0              |  |
| Bowl 1: depth                | 240.0              |  |
| Bowl 2 size: right to left   | 135.0              |  |
| Bowl 2 size: front to back   | 257.0              |  |
| Bowl 2: depth                | 120.0              |  |
| Cutout size standard: R to L | 975.0              |  |
| Cutout size standard: F to B | 495.0              |  |
| Installation                 |                    |  |
| Minimum Cabinet Size         | 60 cm              |  |
| Product specifications       |                    |  |
| Installation type            | inset              |  |
| Waste Outlet                 | 3 1/2"             |  |
| Position of Drainer          | reversible drainer |  |
| Article Number               |                    |  |
| Product brand                | FRANKE             |  |
| Product family               | None               |  |
| Range                        | Galassia           |  |
| Approval logo                | CE                 |  |