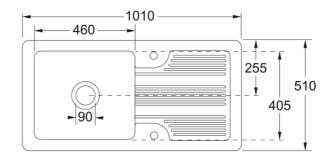

## **GALASSIA GAK 611 REVWhite**

| Technical Data               |                    |
|------------------------------|--------------------|
| Product Information          |                    |
| Sink Type                    | sink (w/ drainer)  |
| Type of material             | ceramic            |
| Number of Bowls              | 1                  |
| Color                        | glacier            |
| Finish                       | glossy             |
| Dimensions                   |                    |
| External size: right to left | 1010.0             |
| External size: front to back | 510.0              |
| Bowl 1 size: right to left   | 460.0              |
| Bowl 1 size: front to back   | 405.0              |
| Bowl 1: depth                | 200.0              |
| Cutout size standard: R to L | 965.0              |
| Cutout size standard: F to B | 475.0              |
| Installation                 |                    |
| Minimum Cabinet Size         | 80 cm              |
| Product specifications       |                    |
| Installation type            | inset              |
| Waste Outlet                 | 3 1/2"             |
| Position of Drainer          | reversible drainer |
| Article Number               |                    |
| Product brand                | FRANKE             |
| Product family               | None               |
| Range                        | Galassia           |
| Approval logo                | CE                 |
| Approval logo                | UKCA               |
| Properties                   |                    |
| Number of drainers           | 1                  |