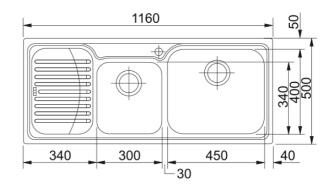

| Technical Data               |                        |  |
|------------------------------|------------------------|--|
| Product Information          |                        |  |
| Sink Type                    | sink (w/ drainer)      |  |
| Type of material             | Stainless steel        |  |
| Number of Bowls              | 2                      |  |
| Color                        | Steel                  |  |
| Finish                       | brushed                |  |
| Dimensions                   |                        |  |
| External size: right to left | 1160.0                 |  |
| External size: front to back | 500.0                  |  |
| Bowl 1 size: right to left   | 450.0                  |  |
| Bowl 1 size: front to back   | 400.0                  |  |
| Bowl 1: depth                | 190.0                  |  |
| Bowl 2 size: right to left   | 300.0                  |  |
| Bowl 2 size: front to back   | 340.0                  |  |
| Bowl 2: depth                | 170.0                  |  |
| Cutout size standard: R to L | 1140.0                 |  |
| Cutout size standard: F to B | 480.0                  |  |
| Installation                 |                        |  |
| Minimum Cabinet Size         | 90 cm                  |  |
| Product specifications       |                        |  |
| Installation type            | inset                  |  |
| Waste Outlet                 | 3 1/2"                 |  |
| Position of Drainer          | left hand side drainer |  |
| Article Number               |                        |  |
| Product brand                | FRANKE                 |  |
| Product family               | Smart                  |  |
| Range                        | Galassia               |  |
| Approval logo                | CE                     |  |