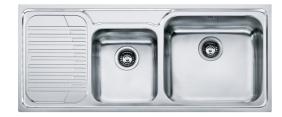

| Technical Data               |                        |  |
|------------------------------|------------------------|--|
| Product Information          |                        |  |
| Sink Type                    | sink (w/ drainer)      |  |
| Type of material             | Stainless steel        |  |
| Number of Bowls              | 2                      |  |
| Color                        | Steel                  |  |
| Finish                       | brushed                |  |
| Dimensions                   |                        |  |
| External size: right to left | 1160.0                 |  |
| External size: front to back | 500.0                  |  |
| Bowl 1 size: right to left   | 450.0                  |  |
| Bowl 1 size: front to back   | 400.0                  |  |
| Bowl 1: depth                | 190.0                  |  |
| Bowl 2 size: right to left   | 300.0                  |  |
| Bowl 2 size: front to back   | 340.0                  |  |
| Bowl 2: depth                | 170.0                  |  |
| Cutout size standard: R to L | 1140.0                 |  |
| Cutout size standard: F to B | 480.0                  |  |
| Installation                 |                        |  |
| Minimum Cabinet Size         | 90 cm                  |  |
| Product specifications       |                        |  |
| Installation type            | inset                  |  |
| Waste Outlet                 | 3 1/2"                 |  |
| Position of Drainer          | left hand side drainer |  |
| Article Number               |                        |  |
| Product brand                | FRANKE                 |  |
| Product family               | Smart                  |  |
| Range                        | Galassia               |  |
| Approval logo                | CE                     |  |