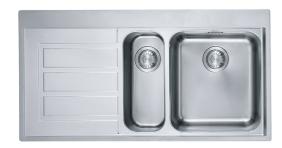

## **EPOS EOX 651 LH**

| Technical Data               |                        |
|------------------------------|------------------------|
| Product Information          |                        |
| Sink Type                    | sink (w/ drainer)      |
| Type of material             | Stainless steel        |
| Number of Bowls              | 1,5                    |
| Color                        | Steel                  |
| Finish                       | brushed                |
| Dimensions                   |                        |
| External size: right to left | 1000.0                 |
| External size: front to back | 510.0                  |
| Bowl 1 size: right to left   | 360.0                  |
| Bowl 1 size: front to back   | 390.0                  |
| Bowl 1: depth                | 175.0                  |
| Bowl 2 size: right to left   | 160.0                  |
| Bowl 2 size: front to back   | 390.0                  |
| Bowl 2: depth                | 120.0                  |
| Cutout size standard: R to L | 984.0                  |
| Cutout size standard: F to B | 494.0                  |
| Installation                 |                        |
| Minimum Cabinet Size         | 60 cm                  |
| Product specifications       |                        |
| Installation type            | inset                  |
| Waste Outlet                 | 3 1/2"                 |
| Position of Drainer          | left hand side drainer |
| Article Number               |                        |
| Product brand                | FRANKE                 |
| Product family               | None                   |
| Range                        | Epos                   |
| Approval logo                | CE                     |
|                              |                        |