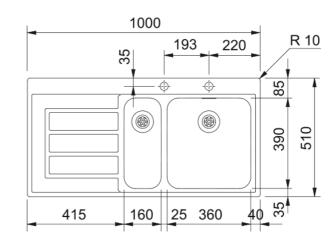

## **EPOS EOX 651 LH**

| Technical Data               |                        |
|------------------------------|------------------------|
| Product Information          |                        |
| Sink Type                    | sink (w/ drainer)      |
| Type of material             | Stainless steel        |
| Number of Bowls              | 1,5                    |
| Color                        | Steel                  |
| Finish                       | brushed                |
| Dimensions                   |                        |
| External size: right to left | 1000.0                 |
| External size: front to back | 510.0                  |
| Bowl 1 size: right to left   | 360.0                  |
| Bowl 1 size: front to back   | 390.0                  |
| Bowl 1: depth                | 175.0                  |
| Bowl 2 size: right to left   | 160.0                  |
| Bowl 2 size: front to back   | 390.0                  |
| Bowl 2: depth                | 120.0                  |
| Cutout size standard: R to L | 984.0                  |
| Cutout size standard: F to B | 494.0                  |
| Installation                 |                        |
| Minimum Cabinet Size         | 60 cm                  |
| Product specifications       |                        |
| Installation type            | inset                  |
| Waste Outlet                 | 3 1/2"                 |
| Position of Drainer          | left hand side drainer |
| Article Number               |                        |
| Product brand                | FRANKE                 |
| Product family               | None                   |
| Range                        | Epos                   |
| Approval logo                | CE                     |
|                              |                        |