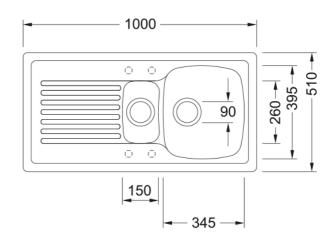

## **ELBA ELK 651 REV White**

| Technical Data               |                    |  |
|------------------------------|--------------------|--|
| Product Information          |                    |  |
| Sink Type                    | sink (w/ drainer)  |  |
| Type of material             | ceramic            |  |
| Number of Bowls              | 1,5                |  |
| Color                        | glacier            |  |
| Finish                       | glossy             |  |
| Dimensions                   |                    |  |
| External size: right to left | 1000.0             |  |
| External size: front to back | 510.0              |  |
| Bowl 1 size: right to left   | 345.0              |  |
| Bowl 1 size: front to back   | 395.0              |  |
| Bowl 1: depth                | 185.0              |  |
| Bowl 2 size: right to left   | 150.0              |  |
| Bowl 2 size: front to back   | 260.0              |  |
| Bowl 2: depth                | 100.0              |  |
| Cutout size standard: R to L | 970.0              |  |
| Cutout size standard: F to B | 470.0              |  |
| Installation                 |                    |  |
| Minimum Cabinet Size         | 60 cm              |  |
| Product specifications       |                    |  |
| Installation type            | inset              |  |
| Waste Outlet                 | 3 1/2"             |  |
| Position of Drainer          | reversible drainer |  |
| Article Number               |                    |  |
| Product brand                | FRANKE             |  |
| Product family               | None               |  |
| Range                        | Elba               |  |
| Approval logo                | CE                 |  |