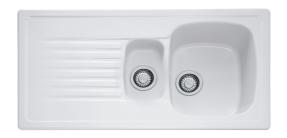

## **ELBA ELK 651 REV White**

| Technical Data               |                    |  |
|------------------------------|--------------------|--|
| Product Information          |                    |  |
| Sink Type                    | sink (w/ drainer)  |  |
| Type of material             | ceramic            |  |
| Number of Bowls              | 1,5                |  |
| Color                        | glacier            |  |
| Finish                       | glossy             |  |
| Dimensions                   |                    |  |
| External size: right to left | 1000.0             |  |
| External size: front to back | 510.0              |  |
| Bowl 1 size: right to left   | 345.0              |  |
| Bowl 1 size: front to back   | 395.0              |  |
| Bowl 1: depth                | 185.0              |  |
| Bowl 2 size: right to left   | 150.0              |  |
| Bowl 2 size: front to back   | 260.0              |  |
| Bowl 2: depth                | 100.0              |  |
| Cutout size standard: R to L | 970.0              |  |
| Cutout size standard: F to B | 470.0              |  |
| Installation                 |                    |  |
| Minimum Cabinet Size         | 60 cm              |  |
| Product specifications       |                    |  |
| Installation type            | inset              |  |
| Waste Outlet                 | 3 1/2"             |  |
| Position of Drainer          | reversible drainer |  |
| Article Number               |                    |  |
| Product brand                | FRANKE             |  |
| Product family               | None               |  |
| Range                        | Elba               |  |
| Approval logo                | CE                 |  |