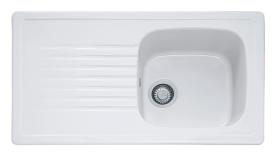

## **ELBA ELK 611 REV White**

| Technical Data               |                    |
|------------------------------|--------------------|
| Product Information          |                    |
| Sink Type                    | sink (w/ drainer)  |
| Type of material             | ceramic            |
| Number of Bowls              | 1                  |
| Color                        | glacier            |
| Finish                       | glossy             |
| Dimensions                   |                    |
| External size: right to left | 920.0              |
| External size: front to back | 510.0              |
| Bowl 1 size: right to left   | 395.0              |
| Bowl 1 size: front to back   | 380.0              |
| Bowl 1: depth                | 185.0              |
| Cutout size standard: R to L | 880.0              |
| Cutout size standard: F to B | 460.0              |
| Installation                 |                    |
| Minimum Cabinet Size         | 50 cm              |
| Product specifications       |                    |
| Installation type            | inset              |
| Waste Outlet                 | 3 1/2"             |
| Position of Drainer          | reversible drainer |
| Article Number               |                    |
| Product brand                | FRANKE             |
| Product family               | None               |
| Range                        | Elba               |
| Approval logo                | CE                 |
| Approval logo                | UKCA               |
| Properties                   |                    |
| Number of drainers           | 1                  |
|                              |                    |