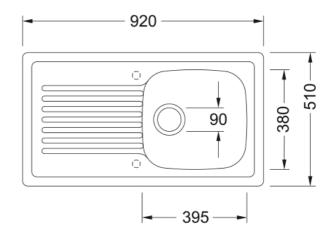

## **ELBA ELK 611 REV White**

| Technical Data               |                    |
|------------------------------|--------------------|
| Product Information          |                    |
| Sink Type                    | sink (w/ drainer)  |
| Type of material             | ceramic            |
| Number of Bowls              | 1                  |
| Color                        | glacier            |
| Finish                       | glossy             |
| Dimensions                   |                    |
| External size: right to left | 920.0              |
| External size: front to back | 510.0              |
| Bowl 1 size: right to left   | 395.0              |
| Bowl 1 size: front to back   | 380.0              |
| Bowl 1: depth                | 185.0              |
| Cutout size standard: R to L | 880.0              |
| Cutout size standard: F to B | 460.0              |
| Installation                 |                    |
| Minimum Cabinet Size         | 50 cm              |
| Product specifications       |                    |
| Installation type            | inset              |
| Waste Outlet                 | 3 1/2"             |
| Position of Drainer          | reversible drainer |
| Article Number               |                    |
| Product brand                | FRANKE             |
| Product family               | None               |
| Range                        | Elba               |
| Approval logo                | CE                 |
| Approval logo                | UKCA               |
| Properties                   |                    |
| Number of drainers           | 1                  |
|                              |                    |