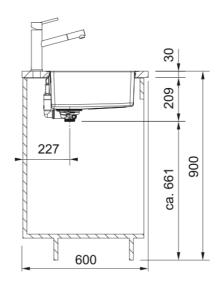

## **MARIS BOWL MRX 210-55**

| Technical Data               |                   |
|------------------------------|-------------------|
| Product Information          |                   |
| Sink type                    | Bowl (no drainer) |
| Type of material             | Stainless steel   |
| Number of bowls              | 1                 |
| Color                        | Steel             |
| Finish                       | Brushed           |
| Dimensions                   |                   |
| External size: right to left | 590.0             |
| External size: front to back | 440.0             |
| Bowl 1 size: right to left   | 550.0             |
| Bowl 1 size: front to back   | 400.0             |
| Bowl 1: depth                | 180.0             |
| Cutout size: right to left   | 560.0             |
| Cutout size: front to back   | 410.0             |
| Installation                 |                   |
| Minimum Cabinet Size         | 60 cm             |
| Product specifications       |                   |
| Installation type            | Flushmount        |
| Waste outlet                 | 3 1/2"            |
| Position of drainer          | No drainer        |
| Article Number               |                   |
| Product brand                | FRANKE            |
| Product family               | Maris             |
| Model range                  | Maris             |
| Approval logo                | CE                |
| Approval logo                | UKCA              |
| Properties                   |                   |
| Drainers number              | No drainer        |
|                              |                   |