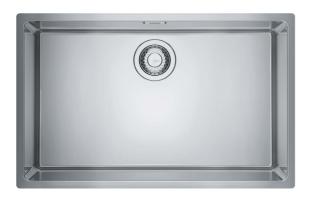

## **MARIS BOWL MRX 210-55**

| Technical Data               |                   |
|------------------------------|-------------------|
| Product Information          |                   |
| Sink type                    | Bowl (no drainer) |
| Type of material             | Stainless steel   |
| Number of bowls              | 1                 |
| Color                        | Steel             |
| Finish                       | Brushed           |
| Dimensions                   |                   |
| External size: right to left | 590.0             |
| External size: front to back | 440.0             |
| Bowl 1 size: right to left   | 550.0             |
| Bowl 1 size: front to back   | 400.0             |
| Bowl 1: depth                | 180.0             |
| Cutout size: right to left   | 560.0             |
| Cutout size: front to back   | 410.0             |
| Installation                 |                   |
| Minimum Cabinet Size         | 60 cm             |
| Product specifications       |                   |
| Installation type            | Flushmount        |
| Waste outlet                 | 3 1/2"            |
| Position of drainer          | No drainer        |
| Article Number               |                   |
| Product brand                | FRANKE            |
| Product family               | Maris             |
| Model range                  | Maris             |
| Approval logo                | CE                |
| Approval logo                | UKCA              |
| Properties                   |                   |
| Drainers number              | No drainer        |
|                              |                   |