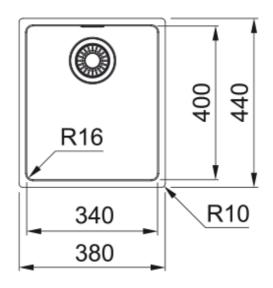

## **MARIS BOWL MRX 210-34**

| Technical Data               |                   |
|------------------------------|-------------------|
| Product Information          |                   |
| Sink type                    | Bowl (no drainer) |
| Type of material             | Stainless steel   |
| Number of bowls              | 1                 |
| Color                        | Steel             |
| Finish                       | Brushed           |
| Dimensions                   |                   |
| External size: right to left | 380.0             |
| External size: front to back | 440.0             |
| Bowl 1 size: right to left   | 340.0             |
| Bowl 1 size: front to back   | 400.0             |
| Bowl 1: depth                | 180.0             |
| Cutout size: right to left   | 350.0             |
| Cutout size: front to back   | 410.0             |
| Installation                 |                   |
| Minimum Cabinet Size         | 40 cm             |
| Product specifications       |                   |
| Installation type            | Flushmount        |
| Waste outlet                 | 3 1/2"            |
| Position of drainer          | No drainer        |
| Article Number               |                   |
| Product brand                | FRANKE            |
| Product family               | Maris             |
| Model range                  | Maris             |
| Approval logo                | CE                |
| Approval logo                | UKCA              |
| Properties                   |                   |
| Drainers number              | No drainer        |