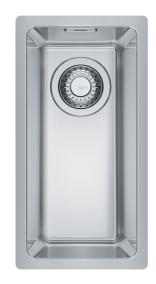

## **MARIS BOWL MRX 210-19**

| Technical Data               |                   |
|------------------------------|-------------------|
| Product Information          |                   |
| Sink type                    | Bowl (no drainer) |
| Type of material             | Stainless steel   |
| Number of bowls              | 1                 |
| Color                        | Steel             |
| Finish                       | Brushed           |
| Dimensions                   |                   |
| External size: right to left | 230.0             |
| External size: front to back | 440.0             |
| Bowl 1 size: right to left   | 190.0             |
| Bowl 1 size: front to back   | 400.0             |
| Bowl 1: depth                | 130.0             |
| Cutout size: right to left   | 200.0             |
| Cutout size: front to back   | 410.0             |
| Installation                 |                   |
| Minimum Cabinet Size         | 40 cm             |
| Product specifications       |                   |
| Installation type            | Flushmount        |
| Waste outlet                 | 3 1/2"            |
| Position of drainer          | No drainer        |
| Article Number               |                   |
| Product brand                | FRANKE            |
| Product family               | Maris             |
| Model range                  | Maris             |
| Approval logo                | CE                |
| Approval logo                | UKCA              |
| Properties                   |                   |
| Drainers number              | No drainer        |