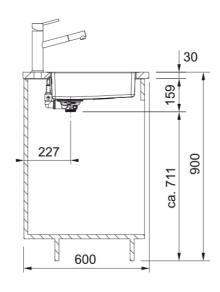

## **MARIS BOWL MRX 210-19**

| Technical Data               |                   |
|------------------------------|-------------------|
| Product Information          |                   |
| Sink type                    | Bowl (no drainer) |
| Type of material             | Stainless steel   |
| Number of bowls              | 1                 |
| Color                        | Steel             |
| Finish                       | Brushed           |
| Dimensions                   |                   |
| External size: right to left | 230.0             |
| External size: front to back | 440.0             |
| Bowl 1 size: right to left   | 190.0             |
| Bowl 1 size: front to back   | 400.0             |
| Bowl 1: depth                | 130.0             |
| Cutout size: right to left   | 200.0             |
| Cutout size: front to back   | 410.0             |
| Installation                 |                   |
| Minimum Cabinet Size         | 40 cm             |
| Product specifications       |                   |
| Installation type            | Flushmount        |
| Waste outlet                 | 3 1/2"            |
| Position of drainer          | No drainer        |
| Article Number               |                   |
| Product brand                | FRANKE            |
| Product family               | Maris             |
| Model range                  | Maris             |
| Approval logo                | CE                |
| Approval logo                | UKCA              |
| Properties                   |                   |
| Drainers number              | No drainer        |