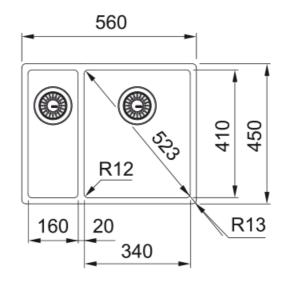

## **BOX BXX 160 34-16 LHSB | 127.0369.916**

Our Box sinks combine Swiss engineering with sleek, minimalist design, plus a durable, easy-to-clean Pearl finish.

| Technical Data               |                         |  |
|------------------------------|-------------------------|--|
| Product Information          |                         |  |
| Sink type                    | Bowl (no drainer)       |  |
| Type of material             | Stailnless steel        |  |
| Number of bowls              | 1,5                     |  |
| Color                        | Steel                   |  |
| Finish                       | Stainless steel brushed |  |
| Dimensions                   |                         |  |
| External size: right to left | 560.0                   |  |
| External size: front to back | 450.0                   |  |
| Bowl 1 size: right to left   | 340.0                   |  |
| Bowl 1 size: front to back   | 410.0                   |  |
| Bowl 1: depth                | 200.0                   |  |
| Bowl 2 size: right to left   | 160.0                   |  |
| Bowl 2 size: front to back   | 410.0                   |  |
| Bowl 2: depth                | 140.0                   |  |
| Installation                 |                         |  |
| Minimum cabinet size         | 60 cm                   |  |
| Product specifications       |                         |  |
| Installation type            | Flushmount              |  |
| Installation type            | Slimtop                 |  |
| Installation type            | Undermount              |  |
| Waste outlet                 | 3 1/2"                  |  |
| Position of drainer          | No drainer              |  |
| Article Number               |                         |  |
| Product brand                | FRANKE                  |  |
| Product family               | Maris                   |  |
| Model range                  | Box                     |  |
| Approval logo                | CE                      |  |