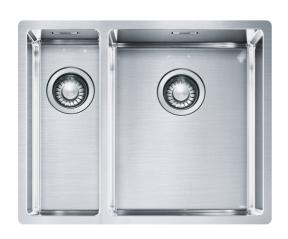

## **BOX BXX 160 34-16 LHSB | 127.0369.916**

Our Box sinks combine Swiss engineering with sleek, minimalist design, plus a durable, easy-to-clean Pearl finish.

| Technical Data               |                         |  |
|------------------------------|-------------------------|--|
| Product Information          |                         |  |
| Sink type                    | Bowl (no drainer)       |  |
| Type of material             | Stailnless steel        |  |
| Number of bowls              | 1,5                     |  |
| Color                        | Steel                   |  |
| Finish                       | Stainless steel brushed |  |
| Dimensions                   |                         |  |
| External size: right to left | 560.0                   |  |
| External size: front to back | 450.0                   |  |
| Bowl 1 size: right to left   | 340.0                   |  |
| Bowl 1 size: front to back   | 410.0                   |  |
| Bowl 1: depth                | 200.0                   |  |
| Bowl 2 size: right to left   | 160.0                   |  |
| Bowl 2 size: front to back   | 410.0                   |  |
| Bowl 2: depth                | 140.0                   |  |
| Installation                 |                         |  |
| Minimum cabinet size         | 60 cm                   |  |
| Product specifications       |                         |  |
| Installation type            | Flushmount              |  |
| Installation type            | Slimtop                 |  |
| Installation type            | Undermount              |  |
| Waste outlet                 | 3 1/2"                  |  |
| Position of drainer          | No drainer              |  |
| Article Number               |                         |  |
| Product brand                | FRANKE                  |  |
| Product family               | Maris                   |  |
| Model range                  | Box                     |  |
| Approval logo                | CE                      |  |