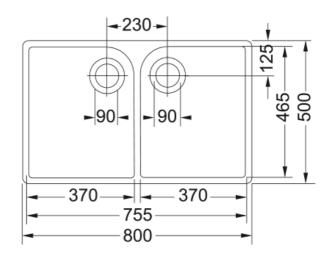

## **BELFAST VBK 720 White**

| Technical Data               |                   |
|------------------------------|-------------------|
| Product Information          |                   |
| Sink Type                    | bowl (no drainer) |
| Type of material             | ceramic           |
| Number of Bowls              | 2                 |
| Color                        | glacier           |
| Finish                       | glossy            |
| Dimensions                   |                   |
| External size: right to left | 800.0             |
| External size: front to back | 500.0             |
| Bowl 1 size: right to left   | 465.0             |
| Bowl 1 size: front to back   | 370.0             |
| Bowl 1: depth                | 200.0             |
| Bowl 2 size: right to left   | 465.0             |
| Bowl 2 size: front to back   | 370.0             |
| Bowl 2: depth                | 200.0             |
| Cutout size standard: R to L | 800.0             |
| Cutout size standard: F to B | 500.0             |
| Installation                 |                   |
| Minimum Cabinet Size         | 80 cm             |
| Product specifications       |                   |
| Installation type            | drop on           |
| Waste Outlet                 | 3 1/2"            |
| Position of Drainer          | no drainer        |
| Article Number               |                   |
| Product brand                | FRANKE            |
| Product family               | None              |
| Range                        | Belfast           |
| Approval logo                | CE                |