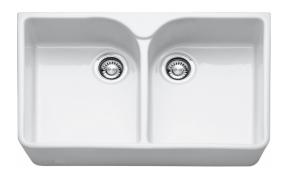

## **BELFAST VBK 720 White**

| Technical Data               |                   |
|------------------------------|-------------------|
| Product Information          |                   |
| Sink Type                    | bowl (no drainer) |
| Type of material             | ceramic           |
| Number of Bowls              | 2                 |
| Color                        | glacier           |
| Finish                       | glossy            |
| Dimensions                   |                   |
| External size: right to left | 800.0             |
| External size: front to back | 500.0             |
| Bowl 1 size: right to left   | 465.0             |
| Bowl 1 size: front to back   | 370.0             |
| Bowl 1: depth                | 200.0             |
| Bowl 2 size: right to left   | 465.0             |
| Bowl 2 size: front to back   | 370.0             |
| Bowl 2: depth                | 200.0             |
| Cutout size standard: R to L | 800.0             |
| Cutout size standard: F to B | 500.0             |
| Installation                 |                   |
| Minimum Cabinet Size         | 80 cm             |
| Product specifications       |                   |
| Installation type            | drop on           |
| Waste Outlet                 | 3 1/2"            |
| Position of Drainer          | no drainer        |
| Article Number               |                   |
| Product brand                | FRANKE            |
| Product family               | None              |
| Range                        | Belfast           |
| Approval logo                | CE                |