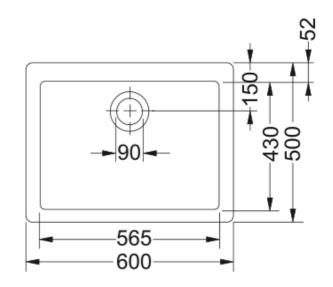

## **BELFAST VBK 710 White**

| Technical Data               |                   |
|------------------------------|-------------------|
| Product Information          |                   |
| Sink Type                    | bowl (no drainer) |
| Type of material             | ceramic           |
| Number of Bowls              | 1                 |
| Color                        | glacier           |
| Finish                       | glossy            |
| Dimensions                   |                   |
| External size: right to left | 600.0             |
| External size: front to back | 500.0             |
| Bowl 1 size: right to left   | 565.0             |
| Bowl 1 size: front to back   | 430.0             |
| Bowl 1: depth                | 180.0             |
| Cutout size standard: R to L | 600.0             |
| Cutout size standard: F to B | 500.0             |
| Installation                 |                   |
| Minimum Cabinet Size         | 60 cm             |
| Product specifications       |                   |
| Installation type            | drop on           |
| Waste Outlet                 | 3 1/2"            |
| Position of Drainer          | no drainer        |
| Article Number               |                   |
| Product brand                | FRANKE            |
| Product family               | None              |
| Range                        | Belfast           |
| Approval logo                | CE                |
| Approval logo                | UKCA              |
| Properties                   |                   |
| Number of drainers           | none              |
|                              |                   |