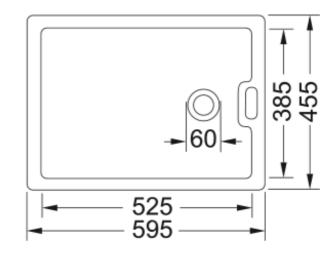

## **Technical Data**

| Sink Type                    | bowl (no drainer) |
|------------------------------|-------------------|
| Type of material             | ceramic           |
| Number of Bowls              | 1                 |
| Color                        | glacier           |
| Finish                       | glossy            |
| Dimensions                   |                   |
| External size: right to left | 595.0             |
| External size: front to back | 455.0             |
| Bowl 1 size: right to left   | 525.0             |
| Bowl 1 size: front to back   | 380.0             |
| Bowl 1: depth                | 215.0             |
| Cutout size: right to left   | 595.0             |
| Cutout size: front to back   | 455.0             |
| Installation                 |                   |
| Minimum Cabinet Size         | 60 cm             |
| Product specifications       |                   |
| Installation type            | drop on           |
| Waste Outlet                 | 2"                |
| Position of Drainer          | no drainer        |
| Product identification       |                   |
| Product Brand                | FRANKE            |
| Product family               | None              |
| Range                        | Belfast           |
| Approval logo                | CE                |
| Properties                   |                   |
| Number of drainers           | none              |
| Product reversibility        | yes               |