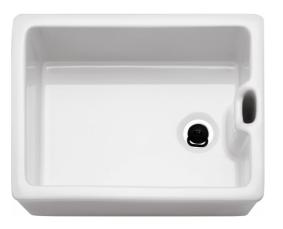

## **BELFAST BAK 710 White**

## **Technical Data**

| Sink Type                    | bowl (no drainer) |
|------------------------------|-------------------|
| Type of material             | ceramic           |
| Number of Bowls              | 1                 |
| Color                        | glacier           |
| Finish                       | glossy            |
| Dimensions                   |                   |
| External size: right to left | 595.0             |
| External size: front to back | 455.0             |
| Bowl 1 size: right to left   | 525.0             |
| Bowl 1 size: front to back   | 380.0             |
| Bowl 1: depth                | 215.0             |
| Cutout size: right to left   | 595.0             |
| Cutout size: front to back   | 455.0             |
| Installation                 |                   |
| Minimum Cabinet Size         | 60 cm             |
| Product specifications       |                   |
| Installation type            | drop on           |
| Waste Outlet                 | 2"                |
| Position of Drainer          | no drainer        |
| Product identification       |                   |
| Product Brand                | FRANKE            |
| Product family               | None              |
| Range                        | Belfast           |
| Approval logo                | CE                |
| Properties                   |                   |
| Number of drainers           | none              |
| Product reversibility        | yes               |