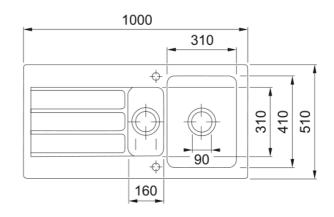

## **ARCANA AHK 651 REV White**

| Technical Data               |                    |  |
|------------------------------|--------------------|--|
| Product Information          |                    |  |
| Sink Type                    | sink (w/ drainer)  |  |
| Type of material             | ceramic            |  |
| Number of Bowls              | 1,5                |  |
| Color                        | glacier            |  |
| Finish                       | glossy             |  |
| Dimensions                   |                    |  |
| External size: right to left | 1000.0             |  |
| External size: front to back | 510.0              |  |
| Bowl 1 size: right to left   | 410.0              |  |
| Bowl 1 size: front to back   | 310.0              |  |
| Bowl 1: depth                | 220.0              |  |
| Bowl 2 size: right to left   | 160.0              |  |
| Bowl 2 size: front to back   | 310.0              |  |
| Bowl 2: depth                | 115.0              |  |
| Cutout size standard: R to L | 970.0              |  |
| Cutout size standard: F to B | 480.0              |  |
| Installation                 |                    |  |
| Minimum Cabinet Size         | 60 cm              |  |
| Product specifications       |                    |  |
| Installation type            | inset              |  |
| Waste Outlet                 | 3 1/2"             |  |
| Position of Drainer          | reversible drainer |  |
| Article Number               |                    |  |
| Product brand                | FRANKE             |  |
| Product family               | None               |  |
| Range                        | Arcana             |  |
| Approval logo                | CE                 |  |
|                              |                    |  |