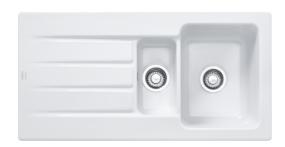

## **ARCANA AHK 651 REV White**

| Technical Data               |                    |  |
|------------------------------|--------------------|--|
| Product Information          |                    |  |
| Sink Type                    | sink (w/ drainer)  |  |
| Type of material             | ceramic            |  |
| Number of Bowls              | 1,5                |  |
| Color                        | glacier            |  |
| Finish                       | glossy             |  |
| Dimensions                   |                    |  |
| External size: right to left | 1000.0             |  |
| External size: front to back | 510.0              |  |
| Bowl 1 size: right to left   | 410.0              |  |
| Bowl 1 size: front to back   | 310.0              |  |
| Bowl 1: depth                | 220.0              |  |
| Bowl 2 size: right to left   | 160.0              |  |
| Bowl 2 size: front to back   | 310.0              |  |
| Bowl 2: depth                | 115.0              |  |
| Cutout size standard: R to L | 970.0              |  |
| Cutout size standard: F to B | 480.0              |  |
| Installation                 |                    |  |
| Minimum Cabinet Size         | 60 cm              |  |
| Product specifications       |                    |  |
| Installation type            | inset              |  |
| Waste Outlet                 | 3 1/2"             |  |
| Position of Drainer          | reversible drainer |  |
| Article Number               |                    |  |
| Product brand                | FRANKE             |  |
| Product family               | None               |  |
| Range                        | Arcana             |  |
| Approval logo                | CE                 |  |
|                              |                    |  |